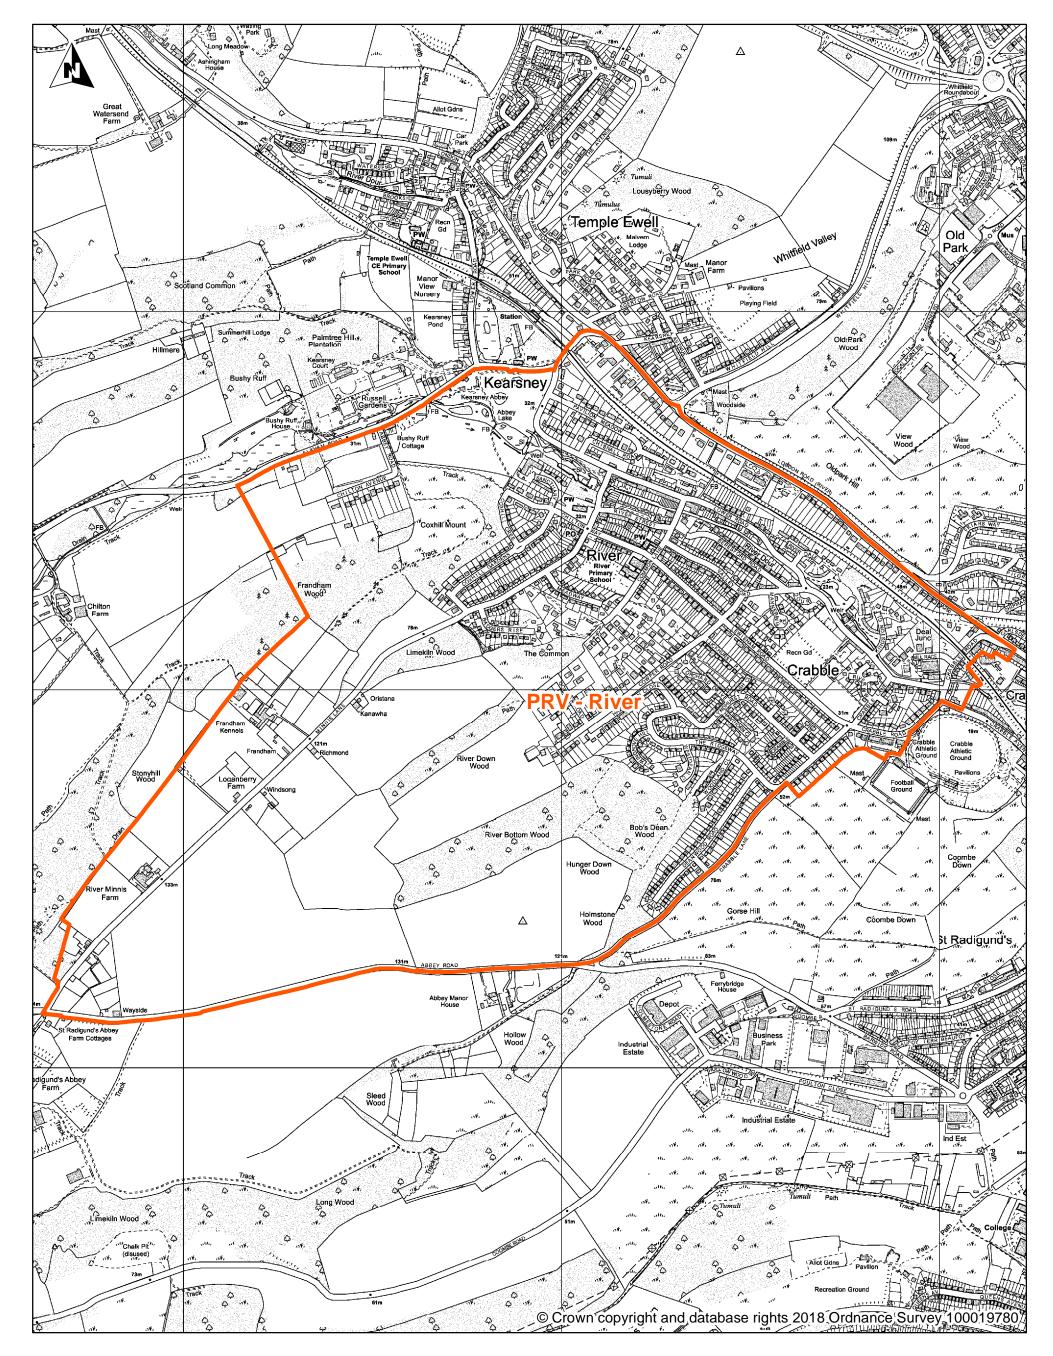

DDC Polling District Review 2018 Polling District: PRK - Kingsdown

Scale 1:10,000

Map Dated: 10/10/2018

DDC Polling District Review 2018 Polling District: PRP - Ripple

Scale 1:15,000

Map Dated: 10/10/2018

DDC Polling District Review 2018 Polling District: PRV - River

Scale 1:10,000

Map Dated: 10/10/2018

DDC Polling District Review 2018
Polling Districts: PSL1 & PSL2 - Shepherdswell and Coldred

Scale 1:24,000

Map Dated: 10/10/2018

DDC Polling District Review 2018
Polling District: PSM - St Margaret's-at-Cliffe