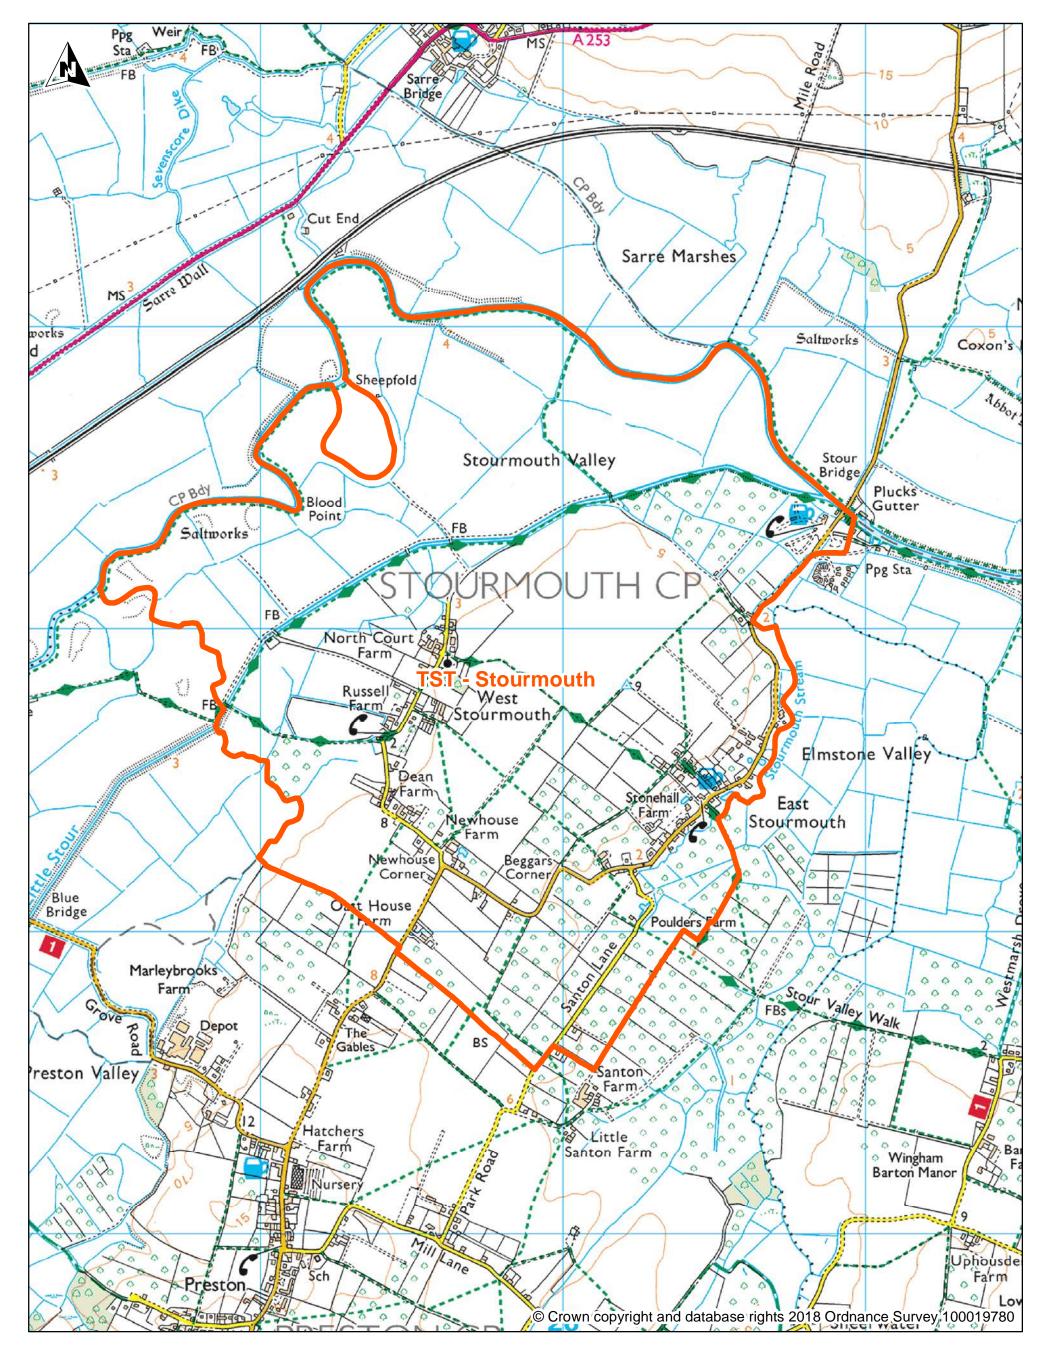

DDC Polling District Review 2018 Polling District: TSP - Staple

Scale 1:12,500

Map Dated: 10/10/2018

DDC Polling District Review 2018 Polling District: TST - Stourmouth

Scale 1:12,500

Map Dated: 10/10/2018