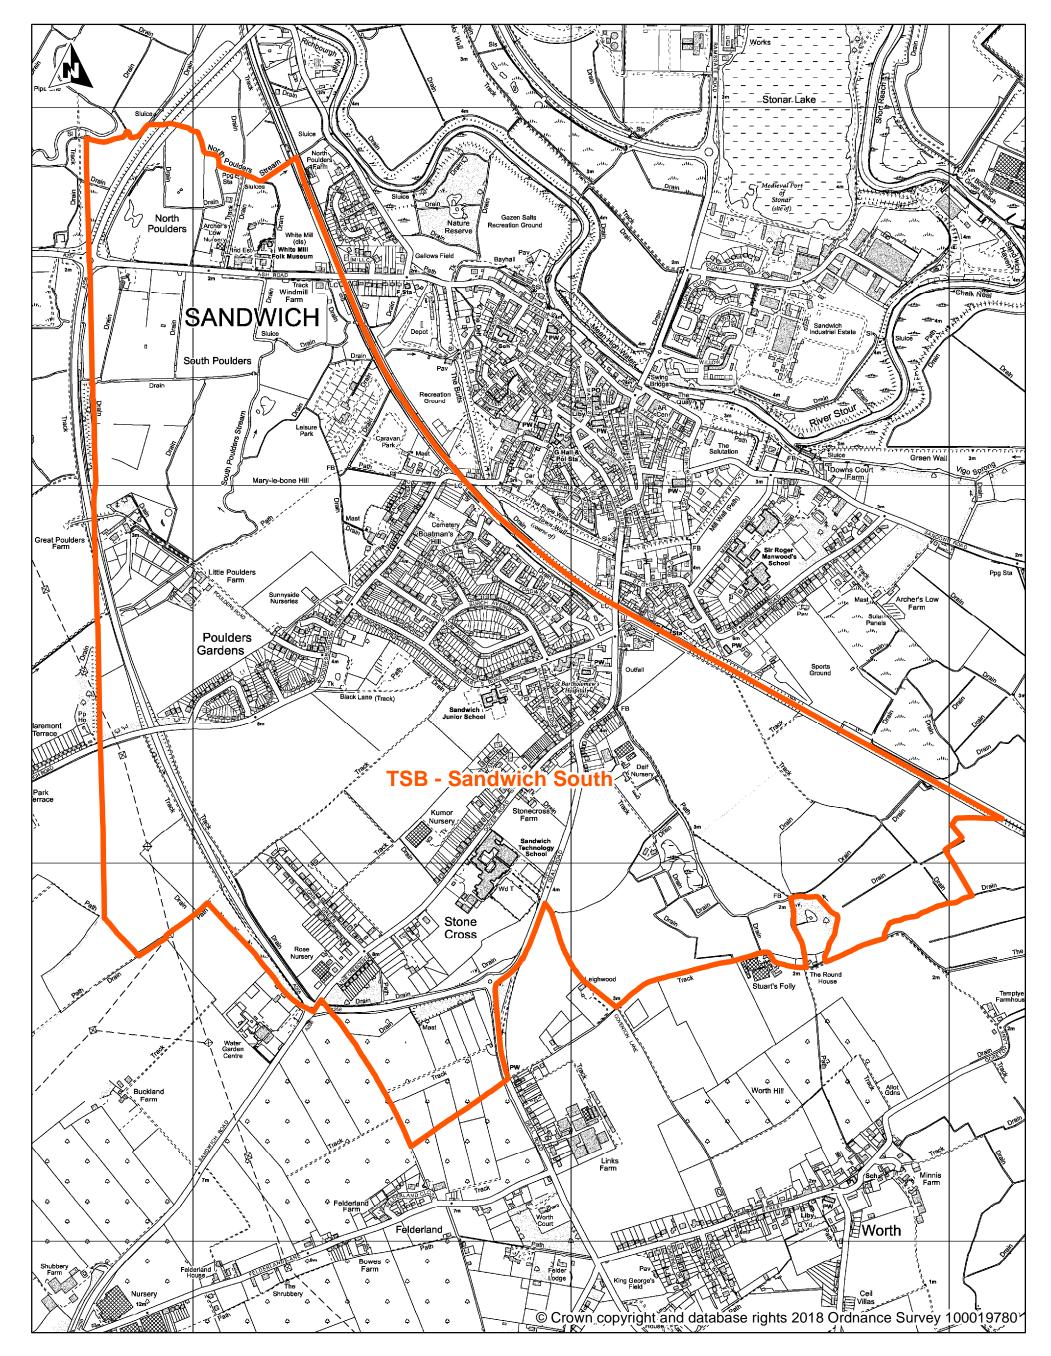

### DDC Polling District Review 2018 Polling District: TSA - Sandwich North

Scale 1:20,000

Map Dated: 10/10/2018

DDC Polling District Review 2018
Polling District: TSB - Sandwich South

Scale 1:10,000

Map Dated: 10/10/2018