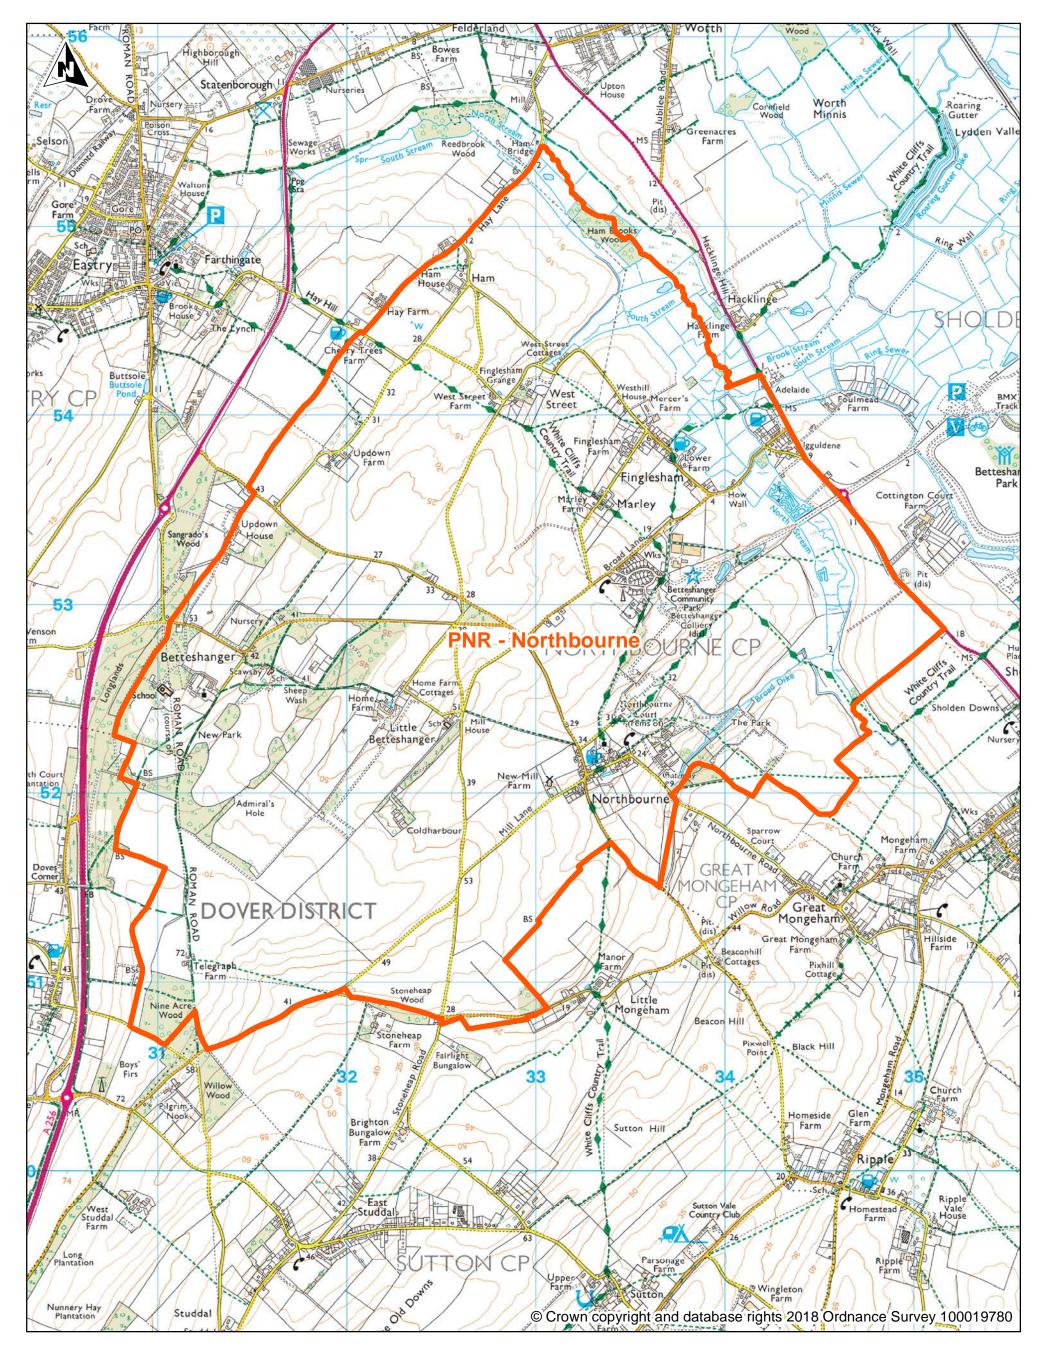

### DDC Polling District Review 2018 Polling District: PNR - Northbourne

Scale 1:20,000

Map Dated: 10/10/2018

**DDC Polling District Review 2018 Polling District: PRG - Ringwould** 

Scale 1:10,000

Map Dated: 10/10/2018