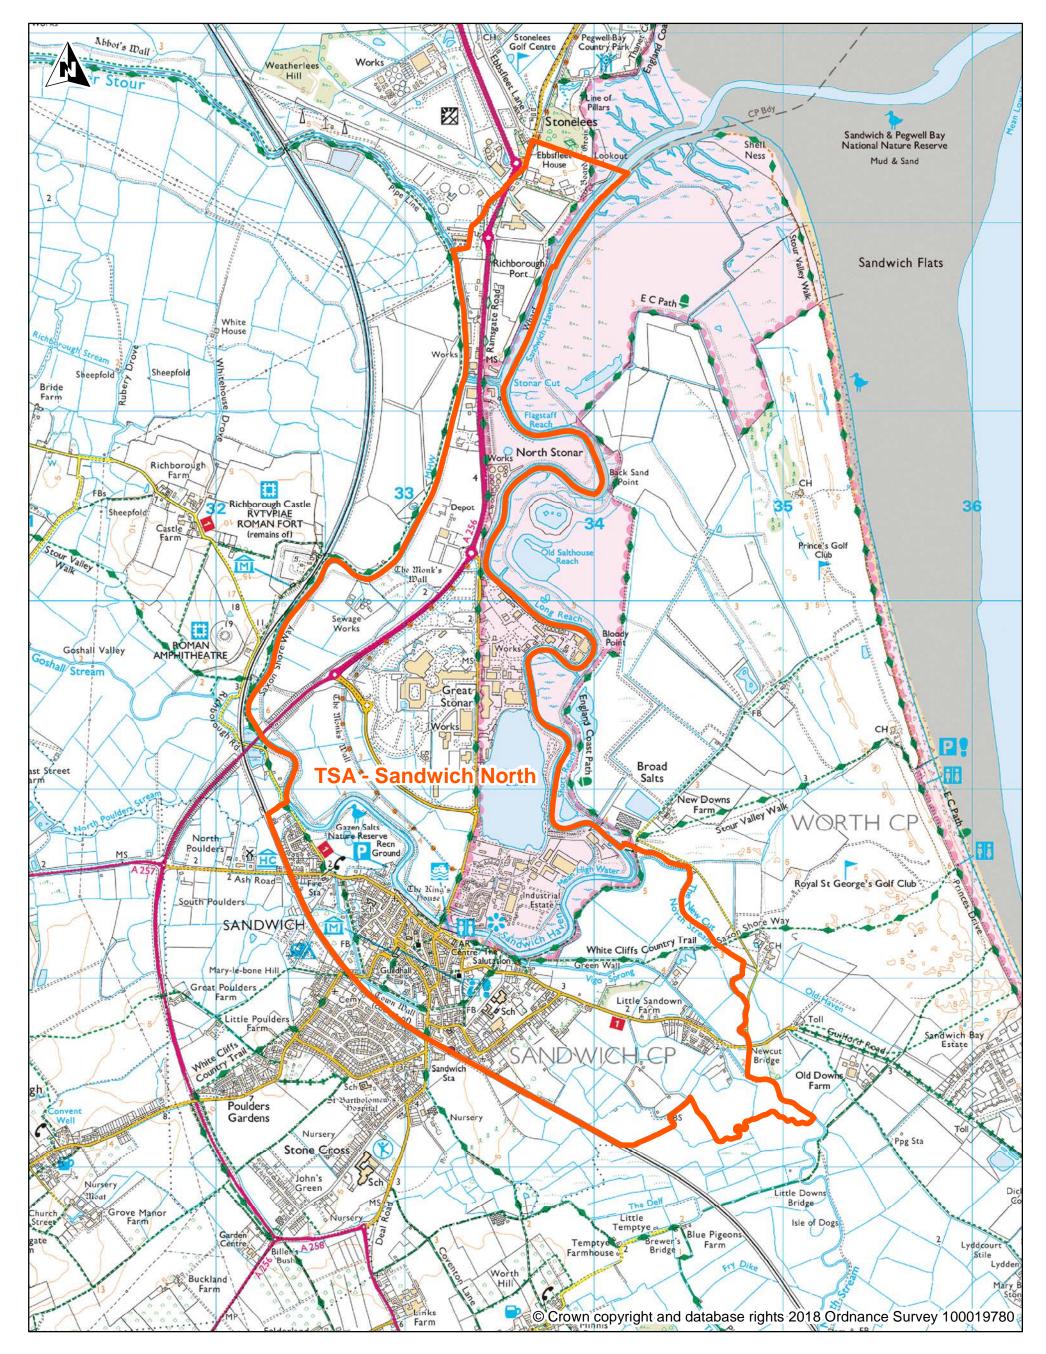

### DDC Polling District Review 2018 Polling District: TSA - Sandwich North

Scale 1:20,000

Map Dated: 10/10/2018

DDC Polling District Review 2018
Polling District: TSB - Sandwich South

Scale 1:10,000

Map Dated: 10/10/2018