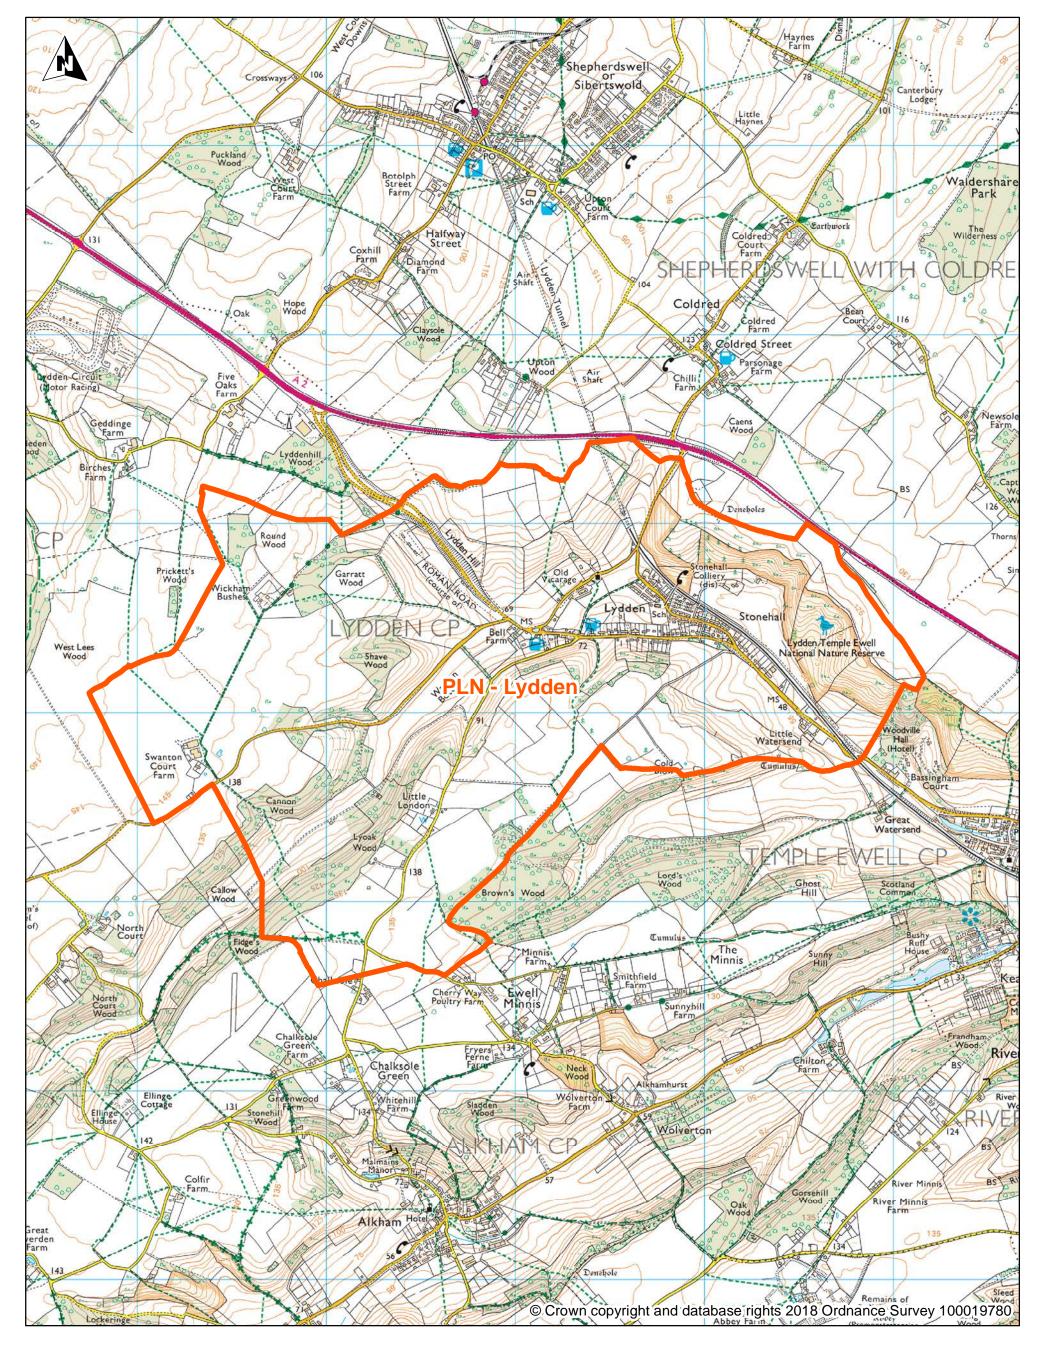

# DDC Polling District Review 2018 Polling District:PLG - Langdon

Scale 1:20,000

Map Dated: 10/10/2018

DDC Polling District Review 2018 Polling District: PLN - Lydden

Scale 1:20,000

Map Dated: 10/10/2018