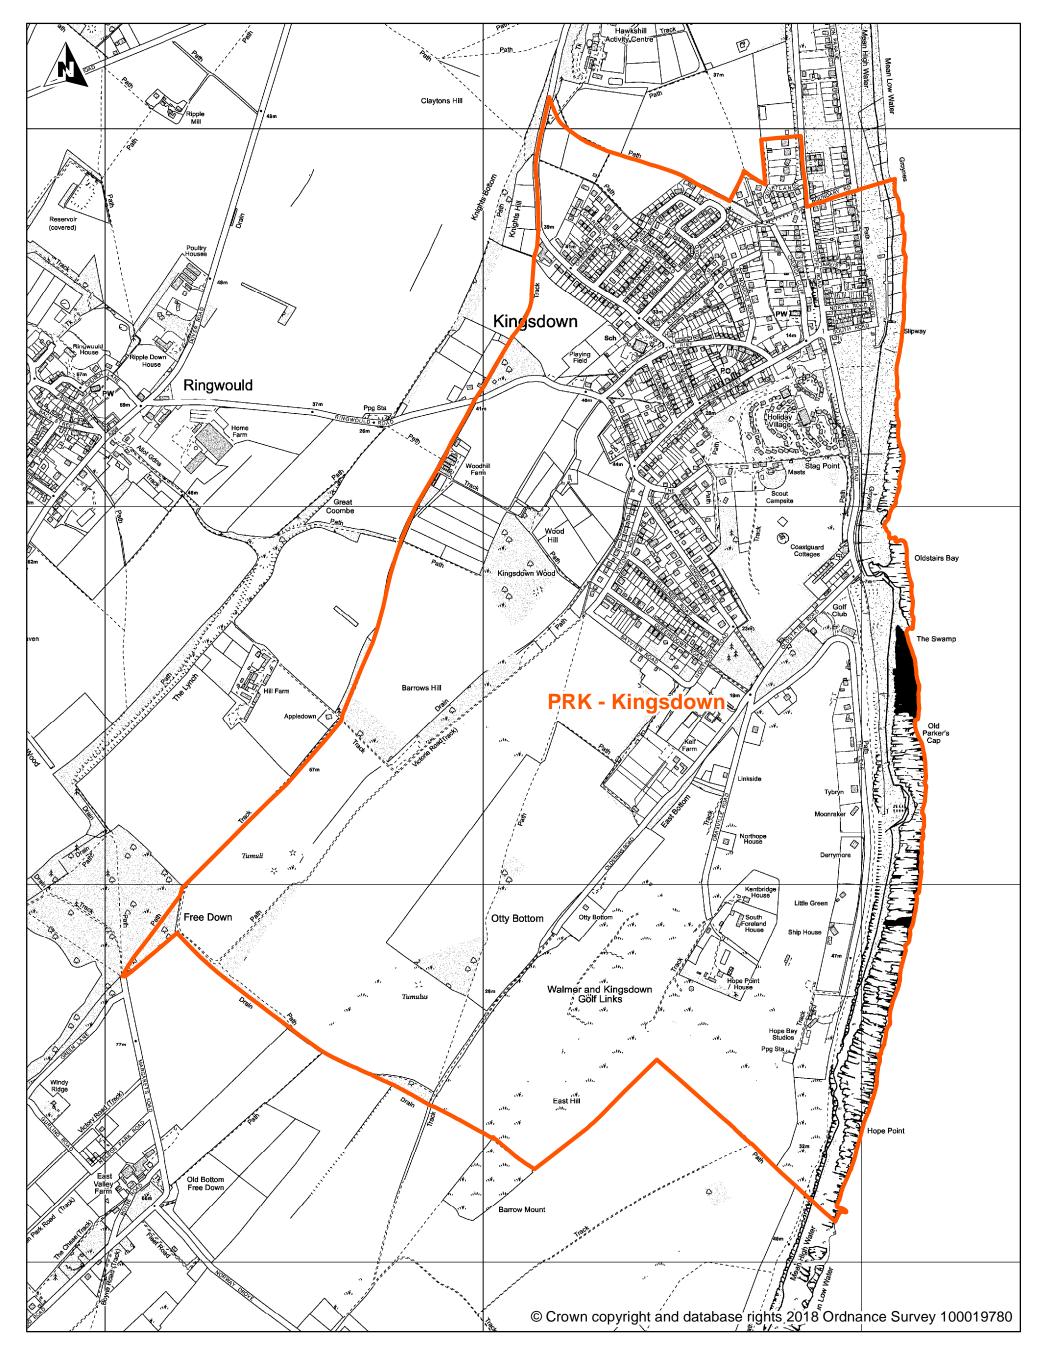

DDC Polling District Review 2018 Polling District: PRK - Kingsdown

Scale 1:10,000

Map Dated: 10/10/2018

DDC Polling District Review 2018 Polling District: PRP - Ripple

Scale 1:15,000

Map Dated: 10/10/2018

DDC Polling District Review 2018 Polling District: PRV - River