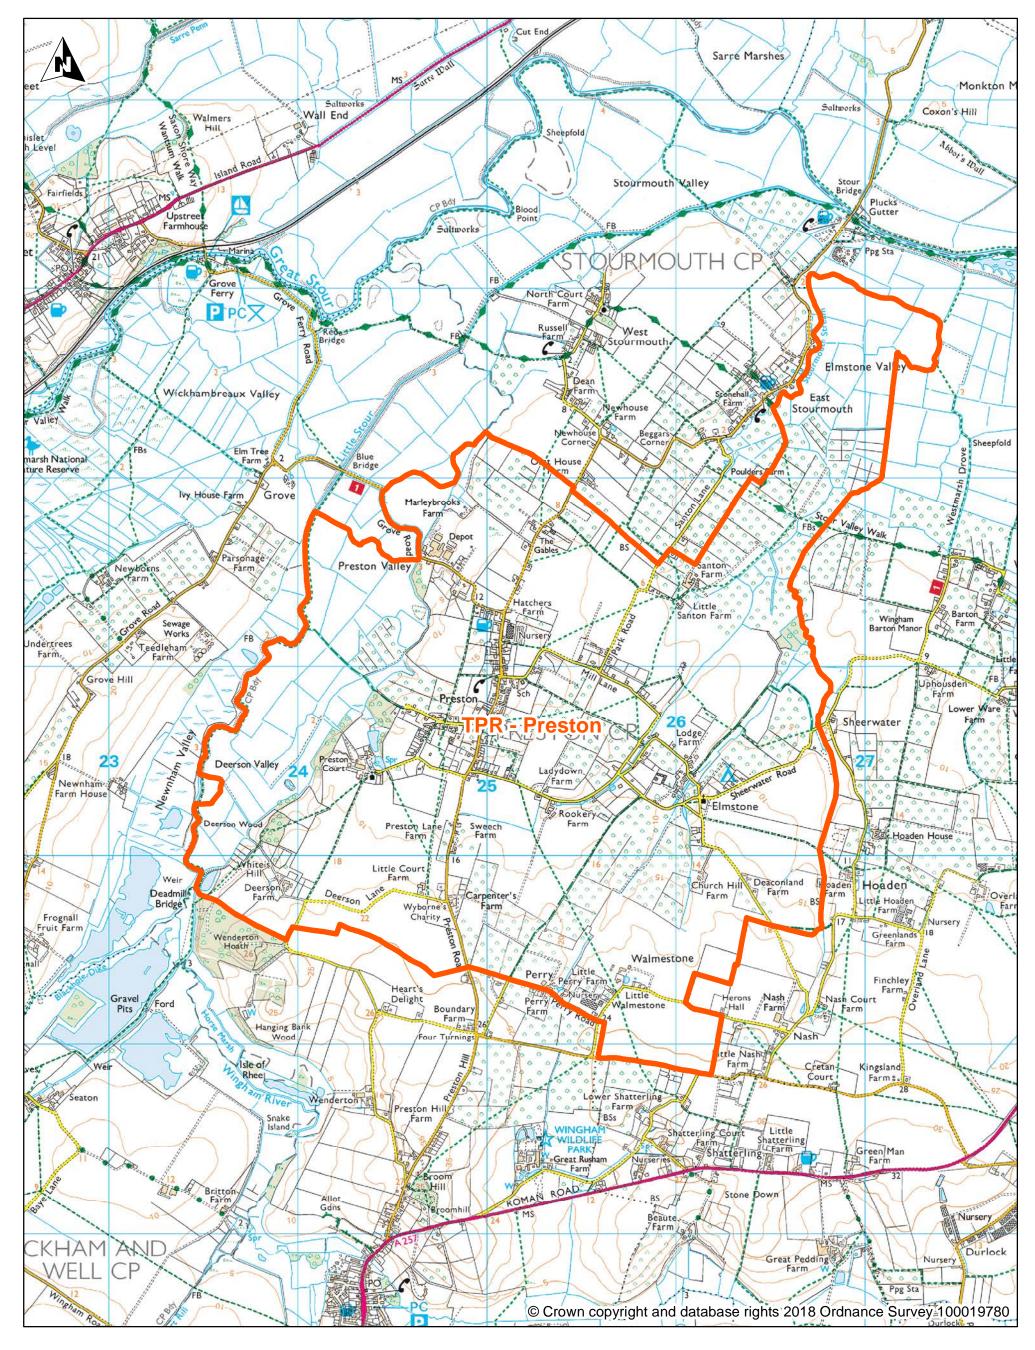

### DDC Polling District Review 2018 Polling District: TGD - Goodnestone

Scale 1:24,000

Map Dated: 10/10/2018

DDC Polling District Review 2018 Polling District: TPR - Preston

Scale 1:20,000

Map Dated: 10/10/2018