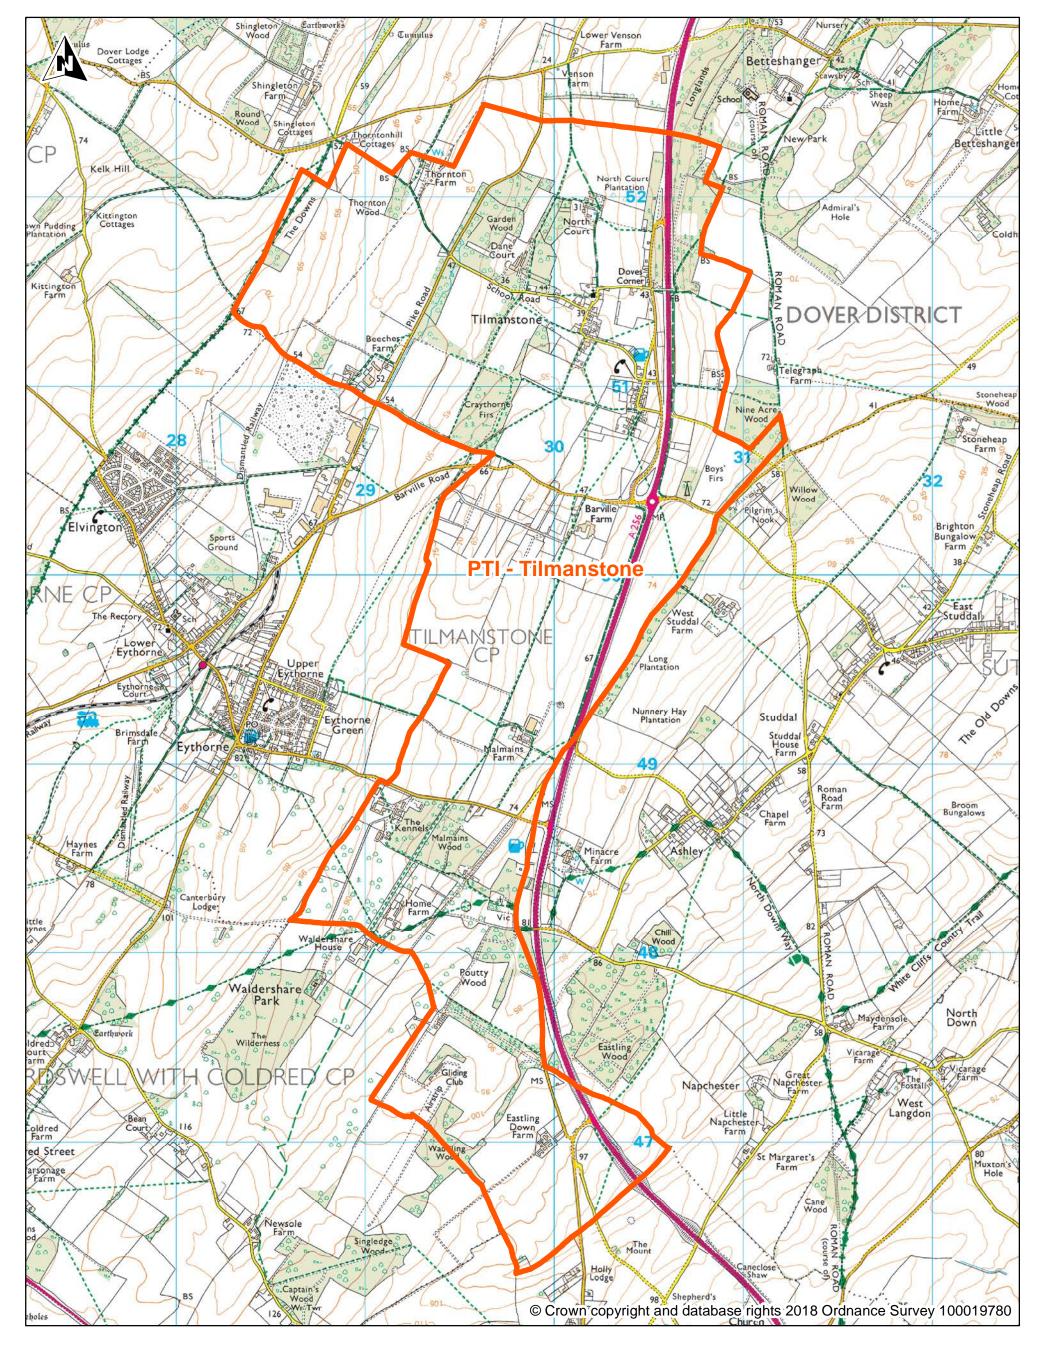

### **DDC Polling District Review 2018 Polling District: PTI - Tilmanstone**

Scale 1:20,000

Map Dated: 10/10/2018

DDC Polling District Review 2018 Polling District: TAS - Ash

Scale 1:30,000

Map Dated: 10/10/2018