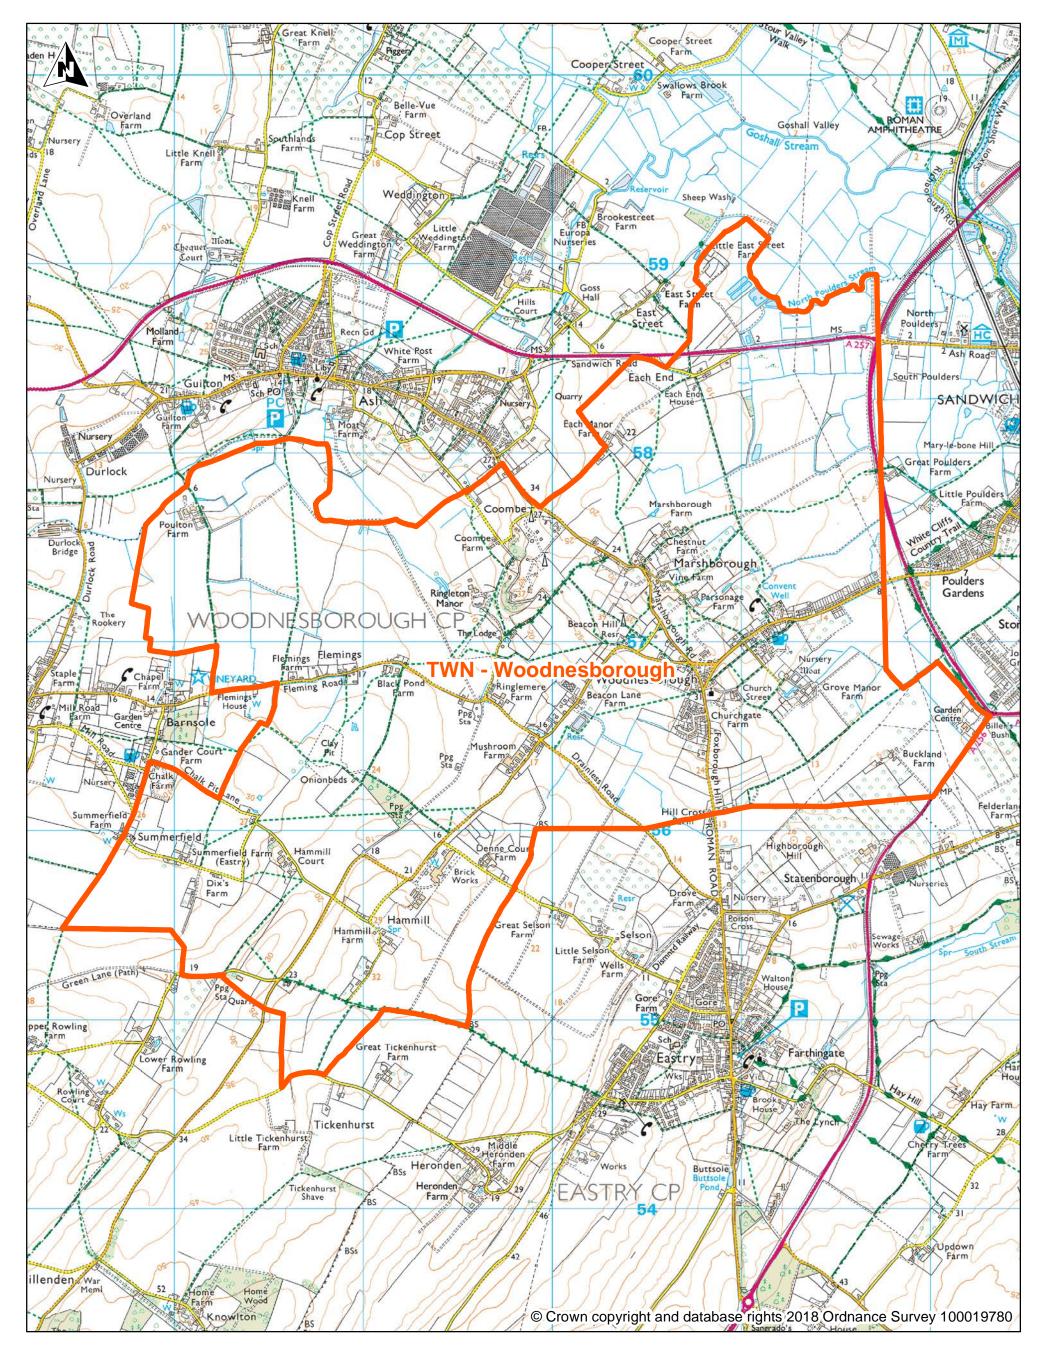

### DDC Polling District Review 2018 Polling District: TWN - Woodnesborough

Scale 1:20,000

Map Dated: 10/10/2018