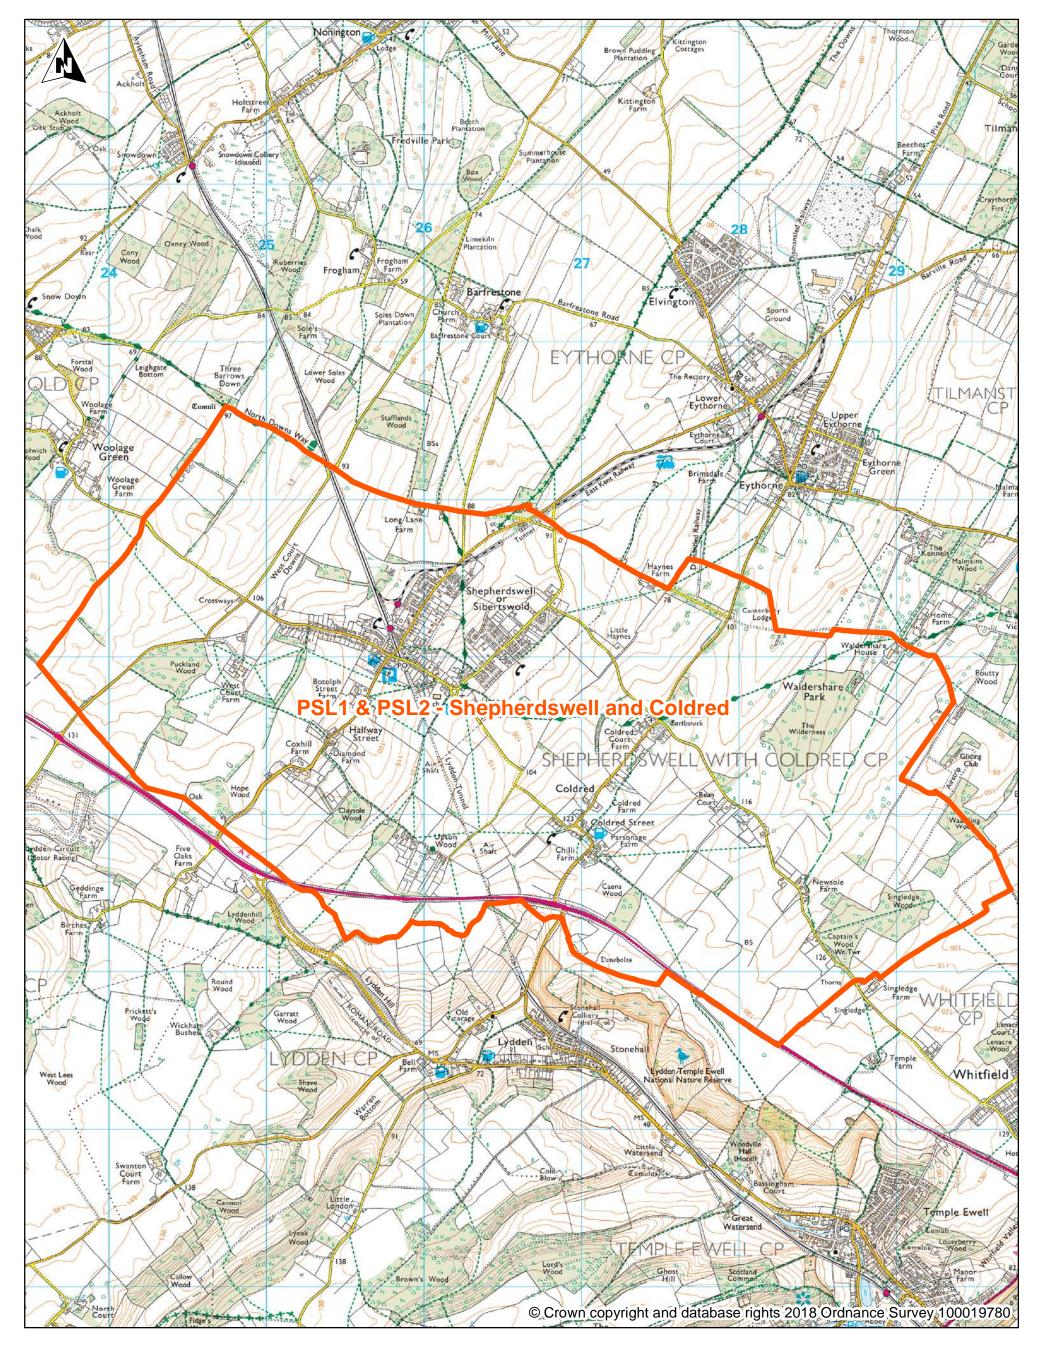

Scale 1:10,000

Map Dated: 10/10/2018

DDC Polling District Review 2018
Polling Districts: PSL1 & PSL2 - Shepherdswell and Coldred

Scale 1:24,000

Map Dated: 10/10/2018

DDC Polling District Review 2018
Polling District: PSM - St Margaret's-at-Cliffe