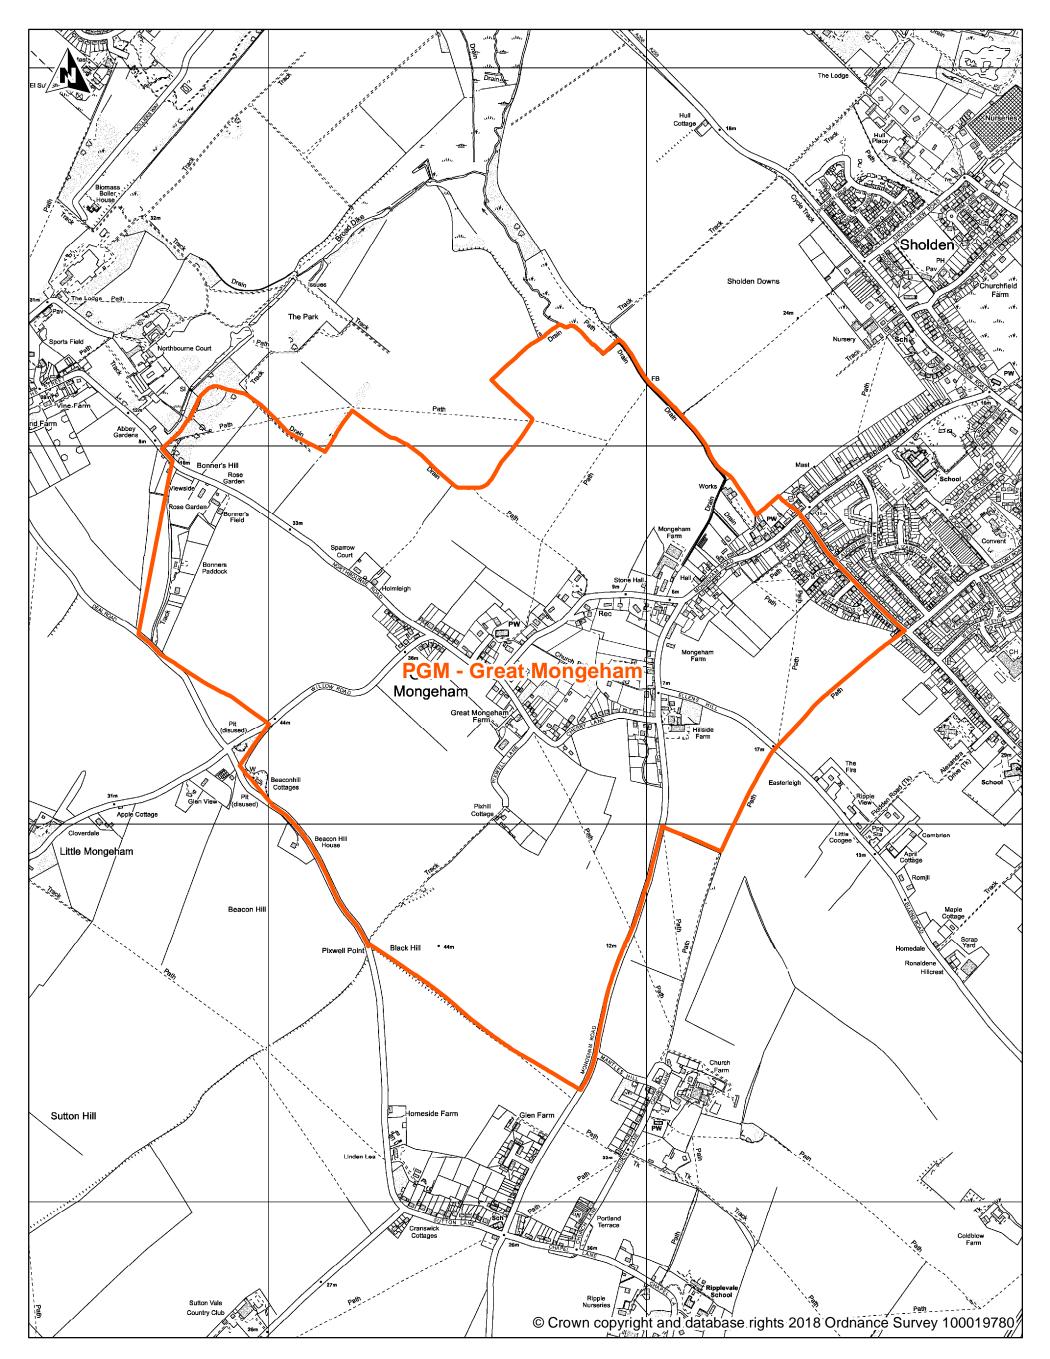

# DDC Polling District Review 2018 Polling District:PGM - Great Mongeham

Scale 1:10,000

Map Dated: 10/10/2018