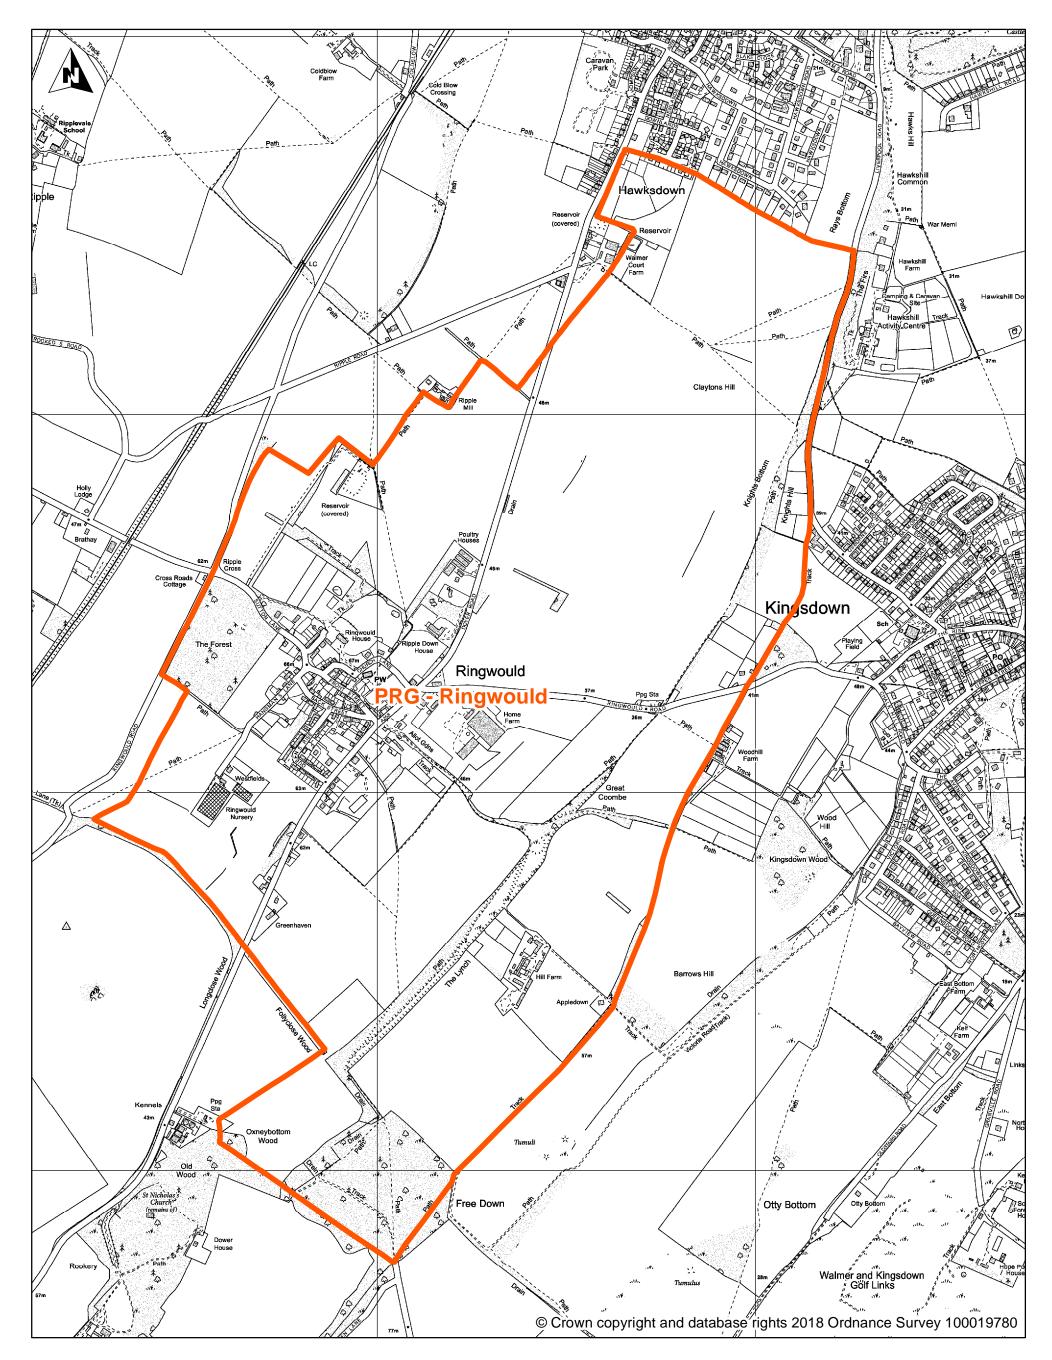

### DDC Polling District Review 2018 Polling District: PNR - Northbourne

Scale 1:20,000

Map Dated: 10/10/2018

**DDC Polling District Review 2018 Polling District: PRG - Ringwould** 

Scale 1:10,000

Map Dated: 10/10/2018