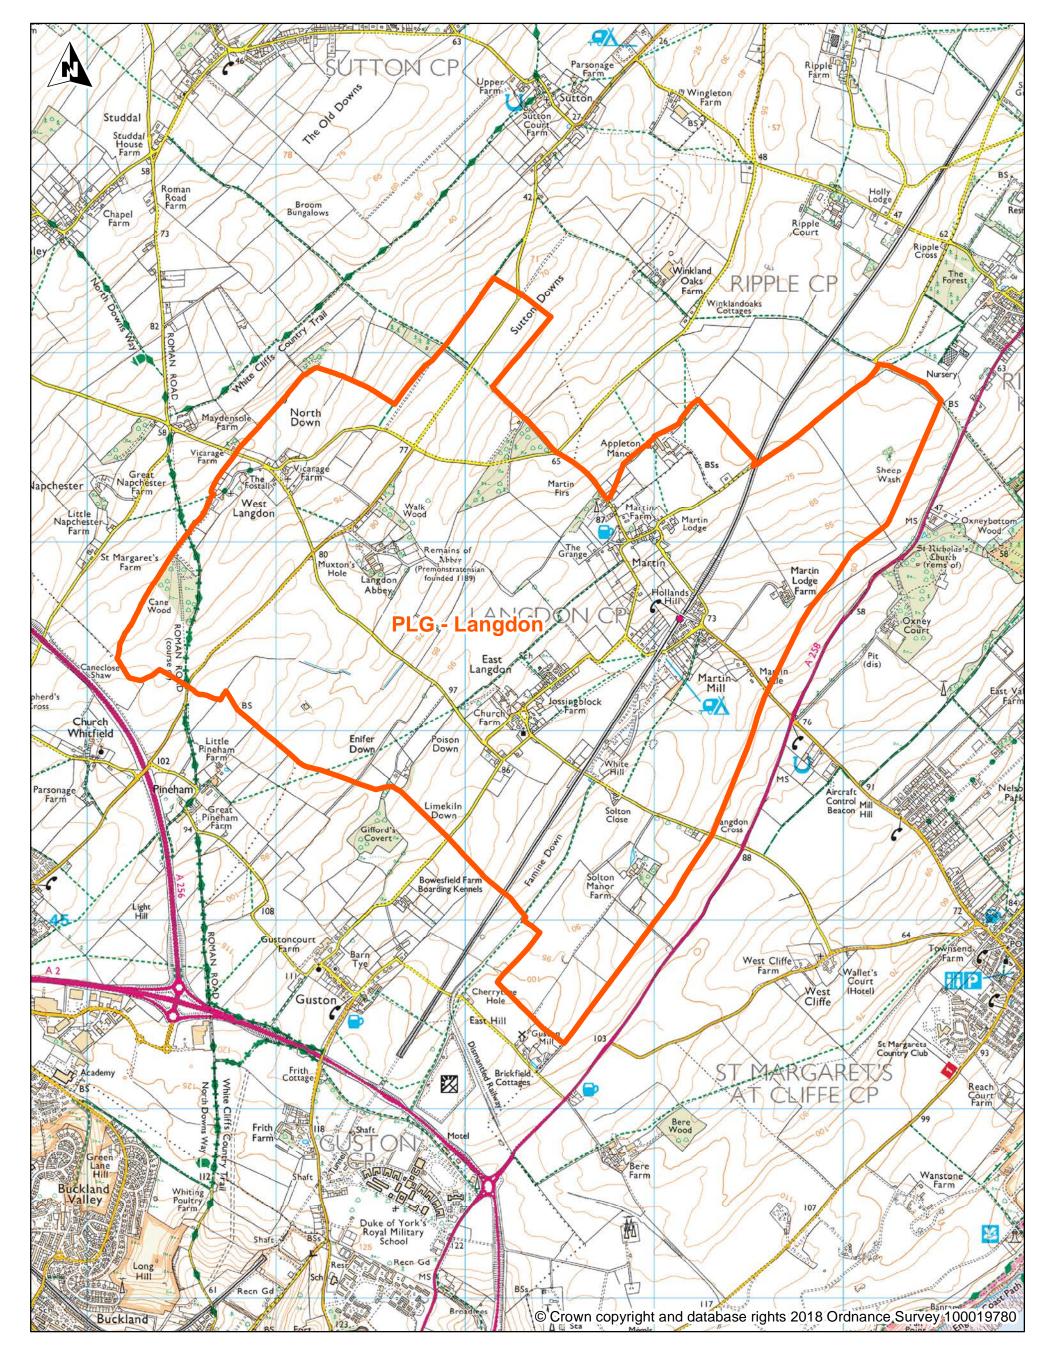

# DDC Polling District Review 2018 Polling District:PLG - Langdon

Scale 1:20,000

Map Dated: 10/10/2018

DDC Polling District Review 2018 Polling District: PLN - Lydden

Scale 1:20,000

Map Dated: 10/10/2018