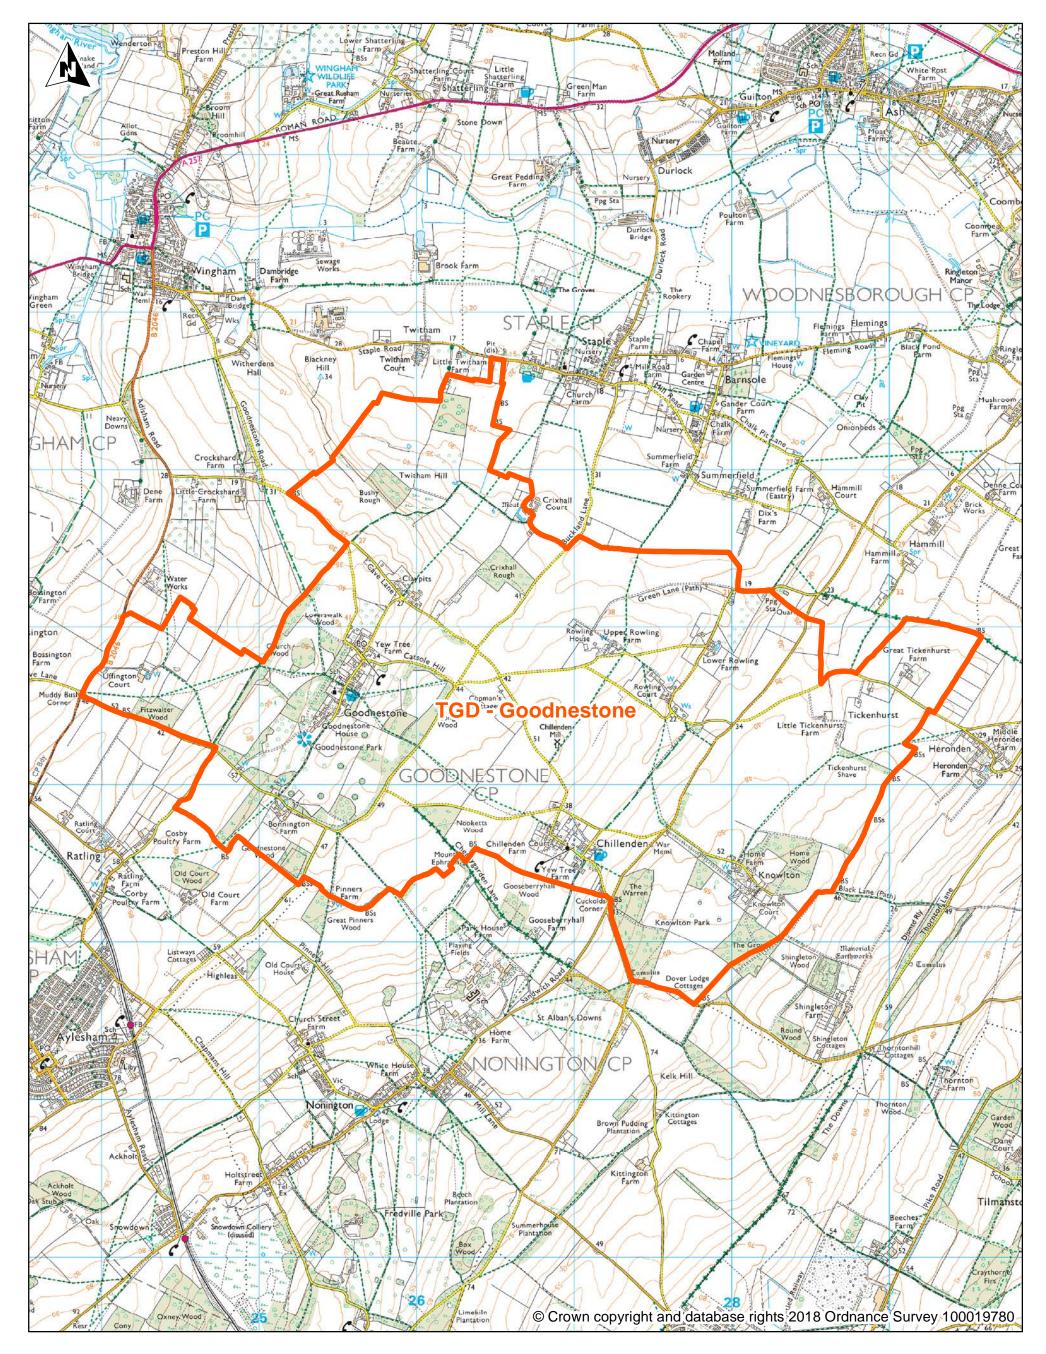

### DDC Polling District Review 2018 Polling District: TGD - Goodnestone

Scale 1:24,000

Map Dated: 10/10/2018

DDC Polling District Review 2018 Polling District: TPR - Preston

Scale 1:20,000

Map Dated: 10/10/2018