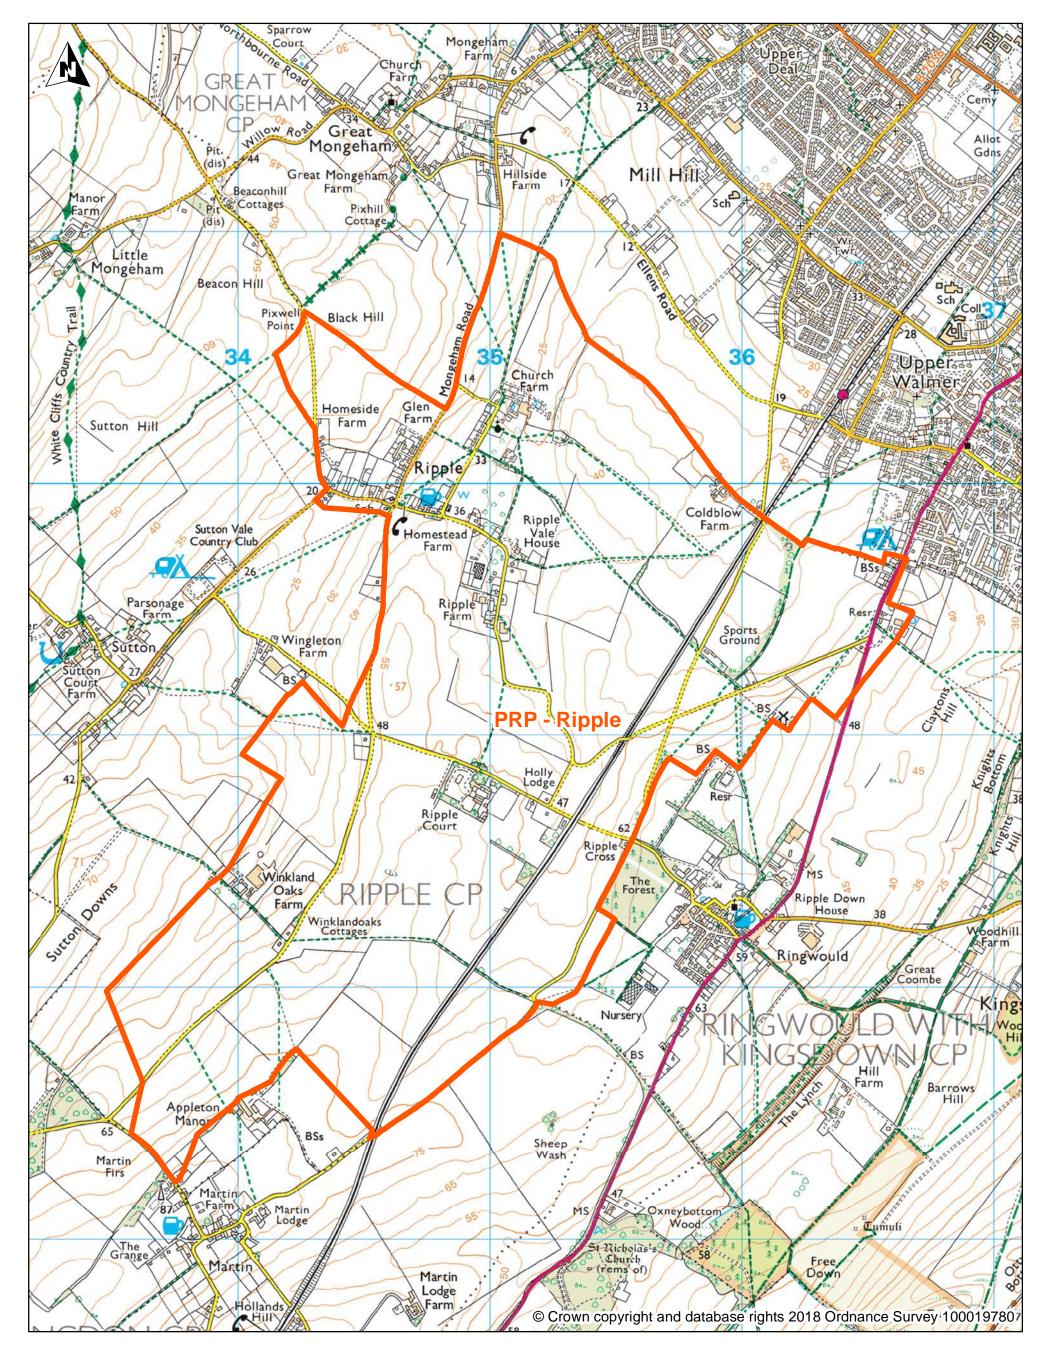

DDC Polling District Review 2018 Polling District: PRK - Kingsdown

Scale 1:10,000

Map Dated: 10/10/2018

DDC Polling District Review 2018 Polling District: PRP - Ripple

Scale 1:15,000

Map Dated: 10/10/2018

DDC Polling District Review 2018 Polling District: PRV - River