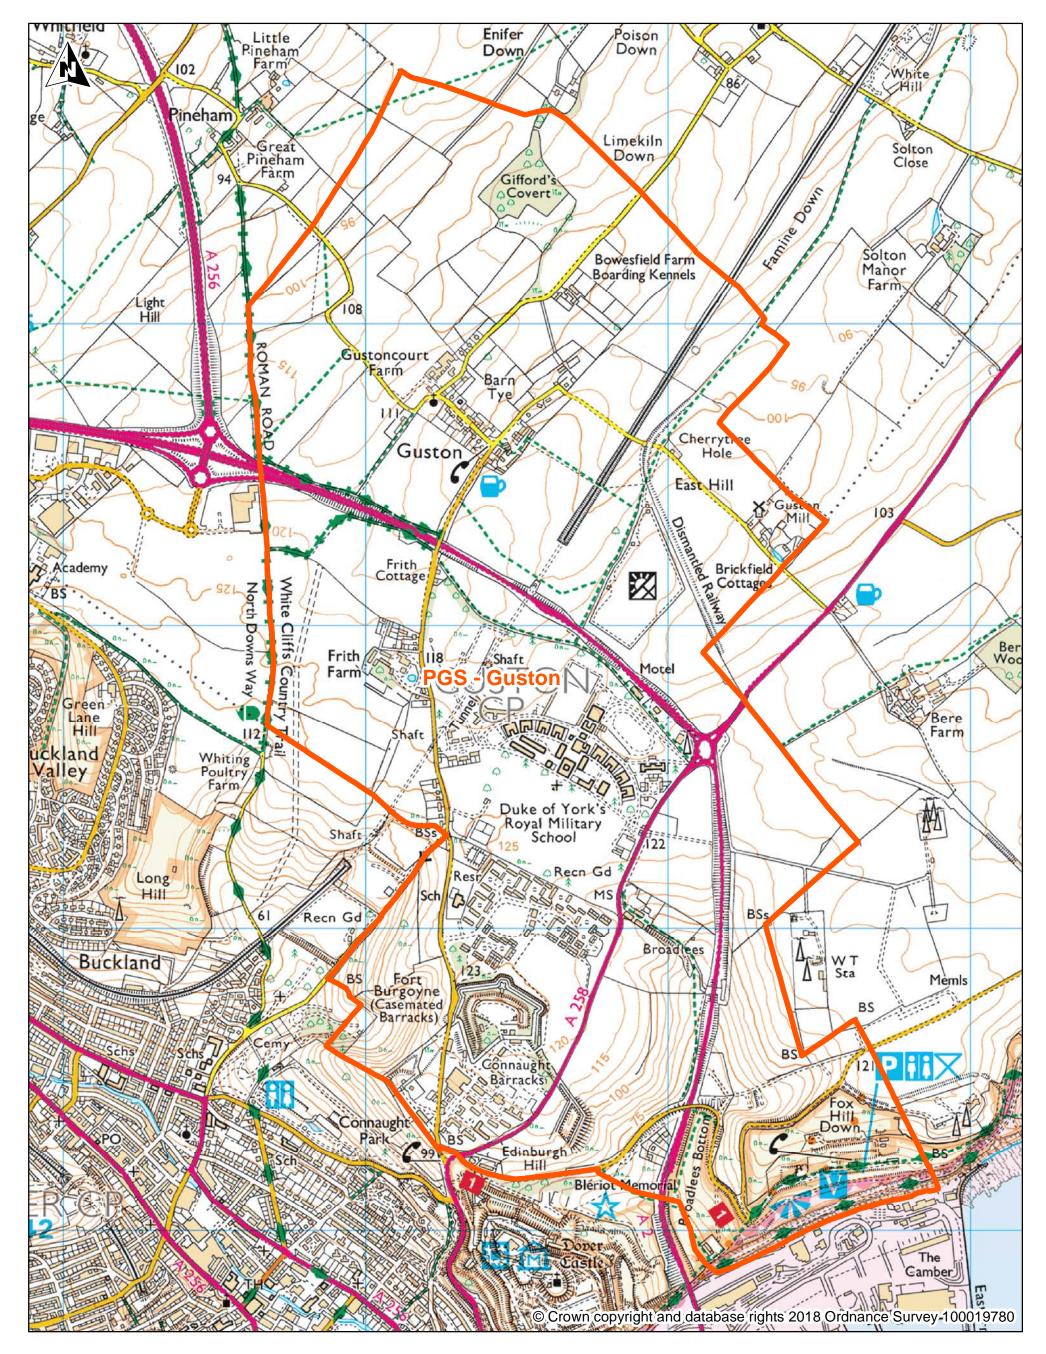

# DDC Polling District Review 2018 Polling District:PGS - Guston

Scale 1:12,500

Map Dated: 10/10/2018