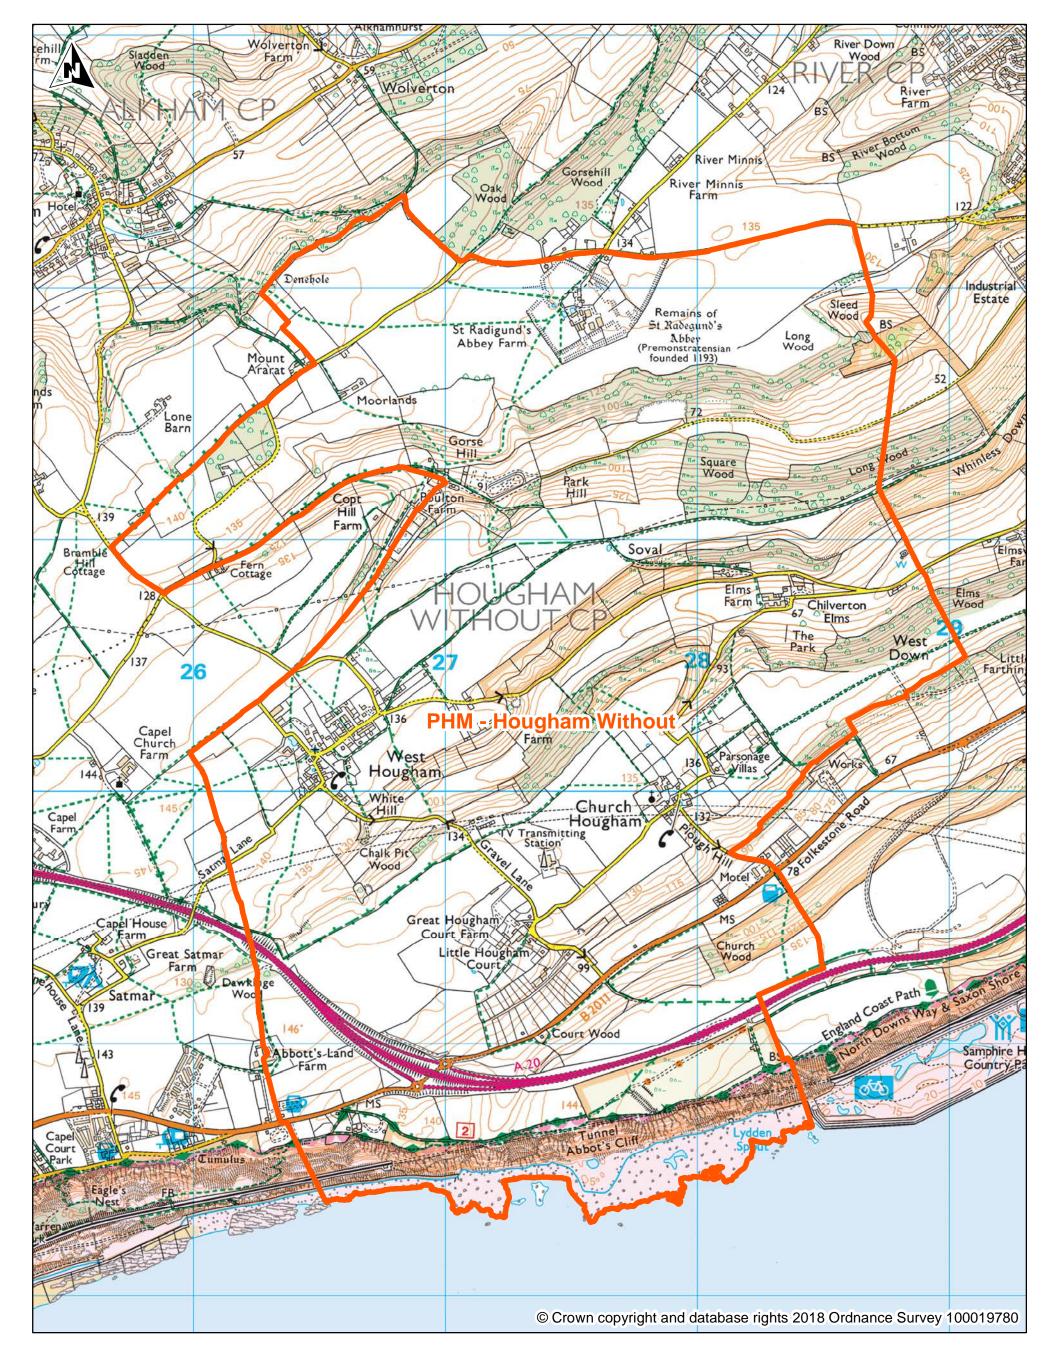

#### DDC Polling District Review 2018 Polling District: PHM - Hougham Without

Scale 1:15,000

Map Dated: 10/10/2018