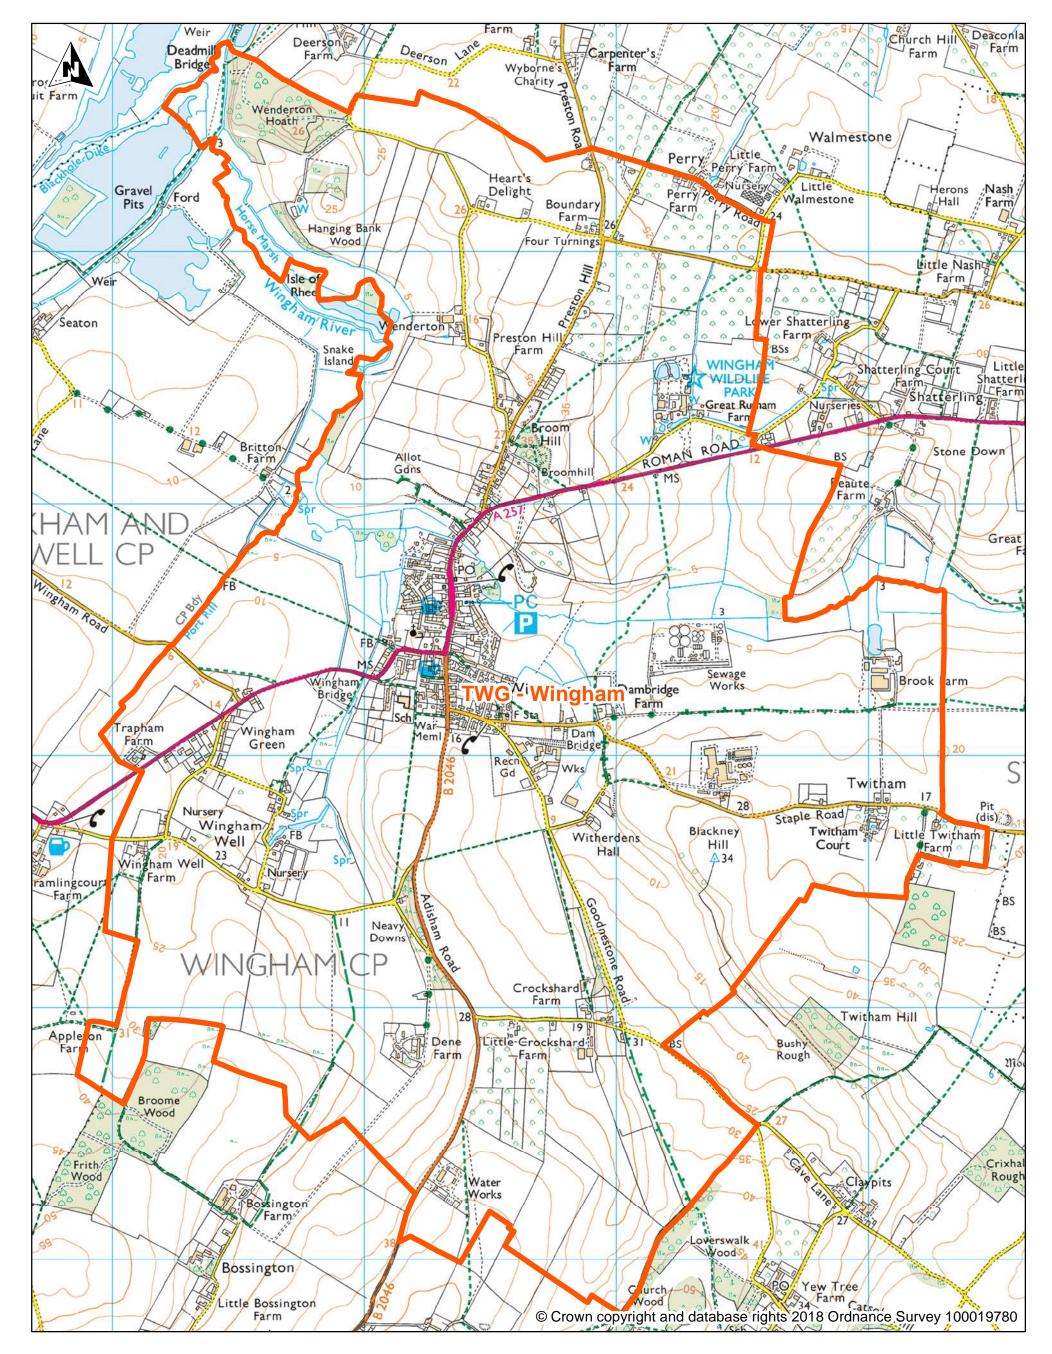

### DDC Polling District Review 2018 Polling District: TWG - Wingham

Scale 1:15,000

Map Dated: 10/10/2018