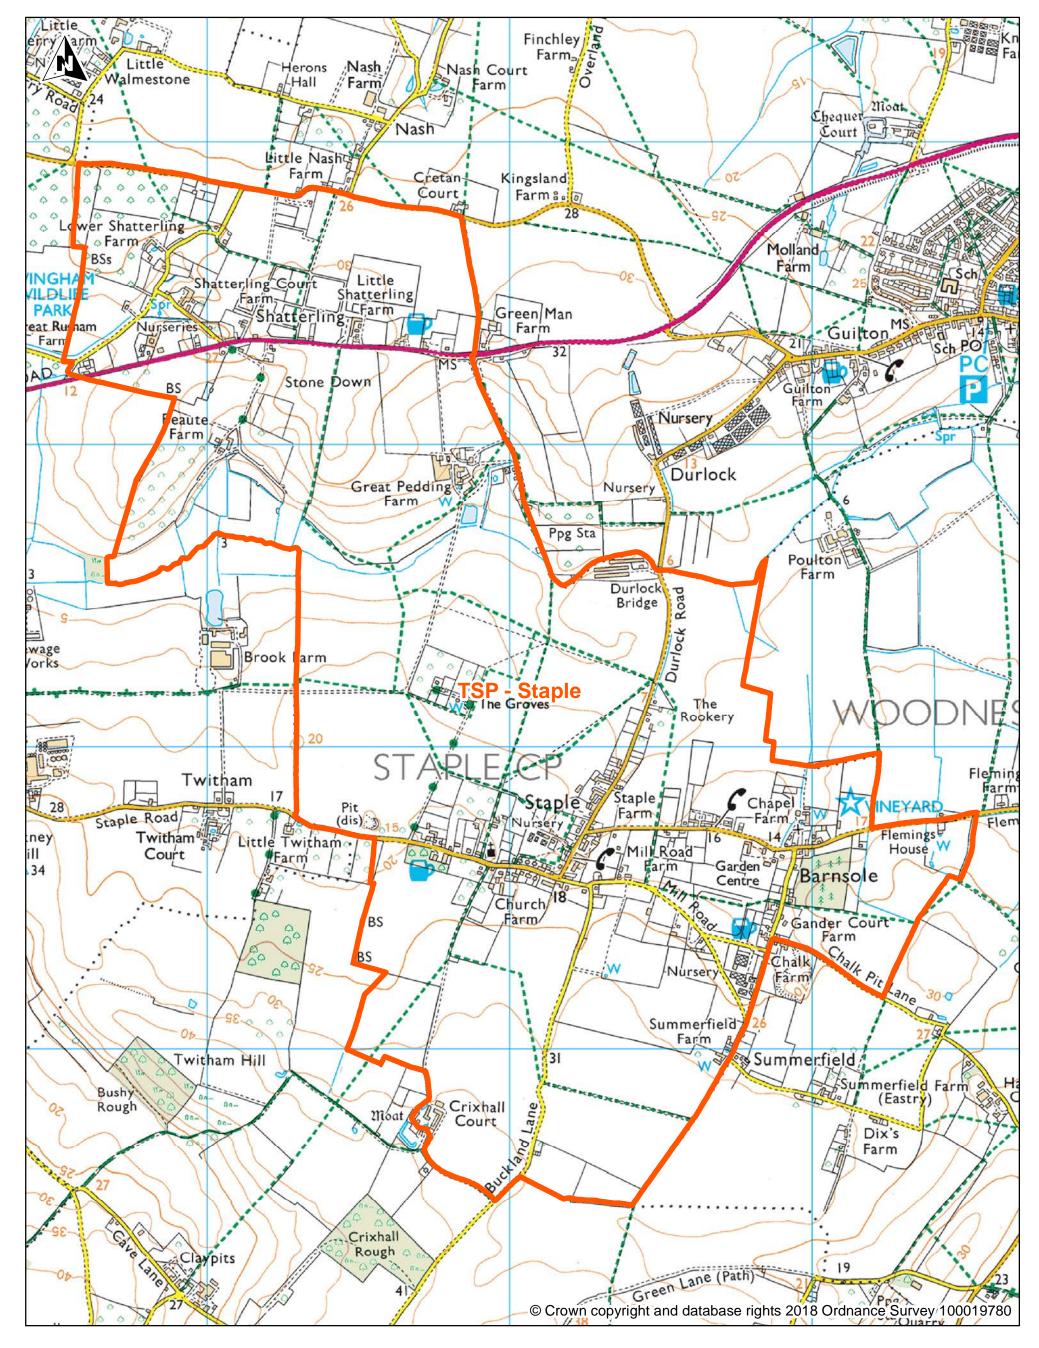

DDC Polling District Review 2018 Polling District: TSP - Staple

Scale 1:12,500

Map Dated: 10/10/2018

DDC Polling District Review 2018 Polling District: TST - Stourmouth

Scale 1:12,500

Map Dated: 10/10/2018