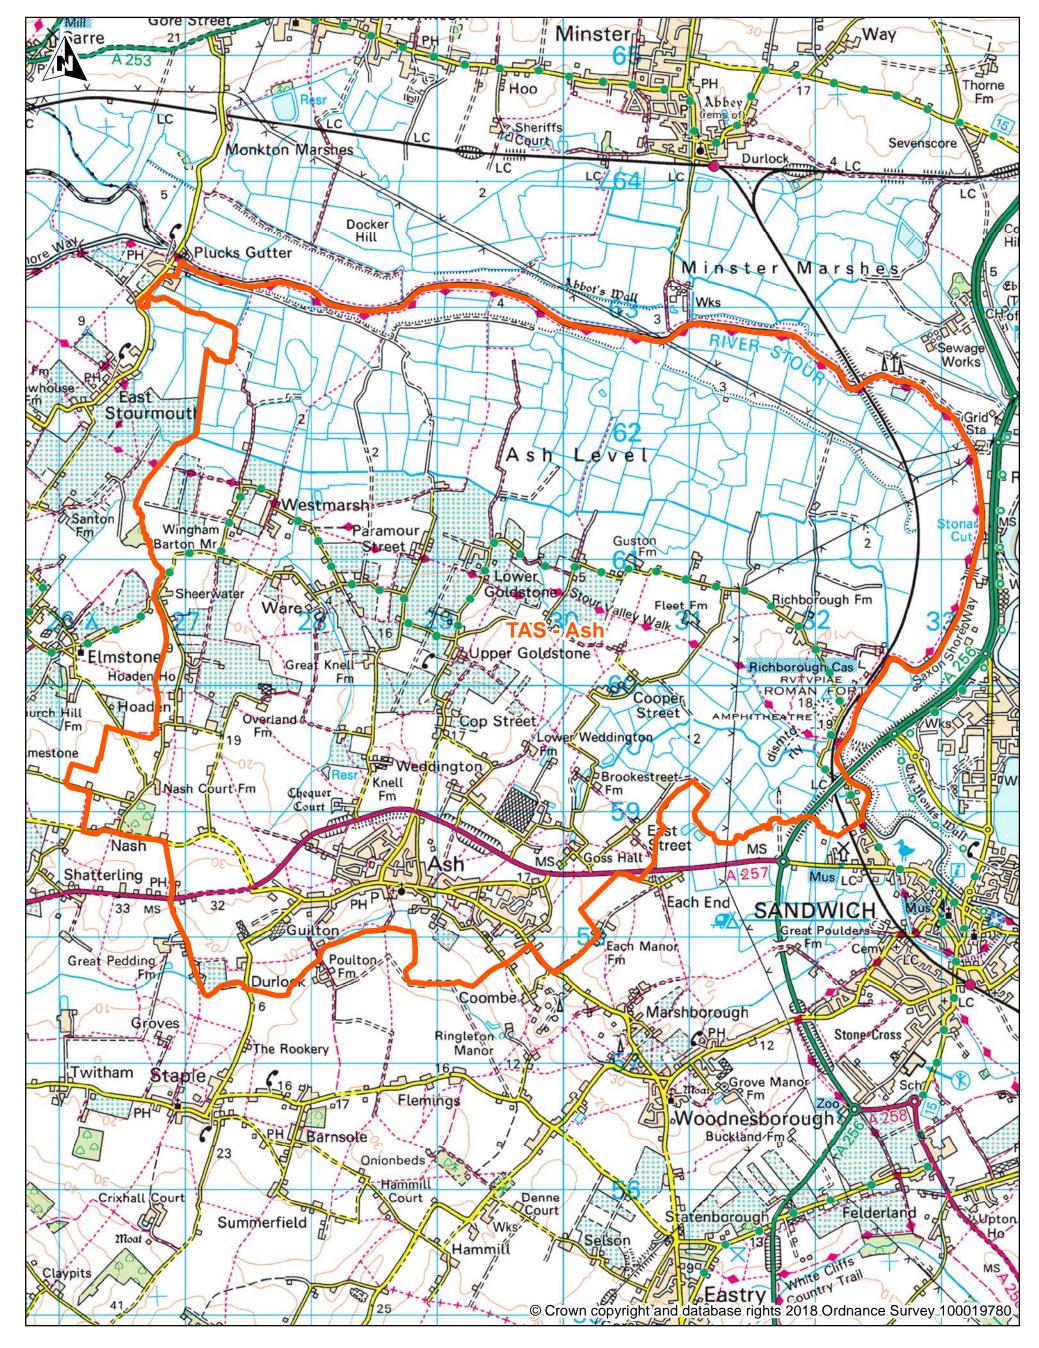

### **DDC Polling District Review 2018 Polling District: PTI - Tilmanstone**

Scale 1:20,000

Map Dated: 10/10/2018

DDC Polling District Review 2018 Polling District: TAS - Ash

Scale 1:30,000

Map Dated: 10/10/2018