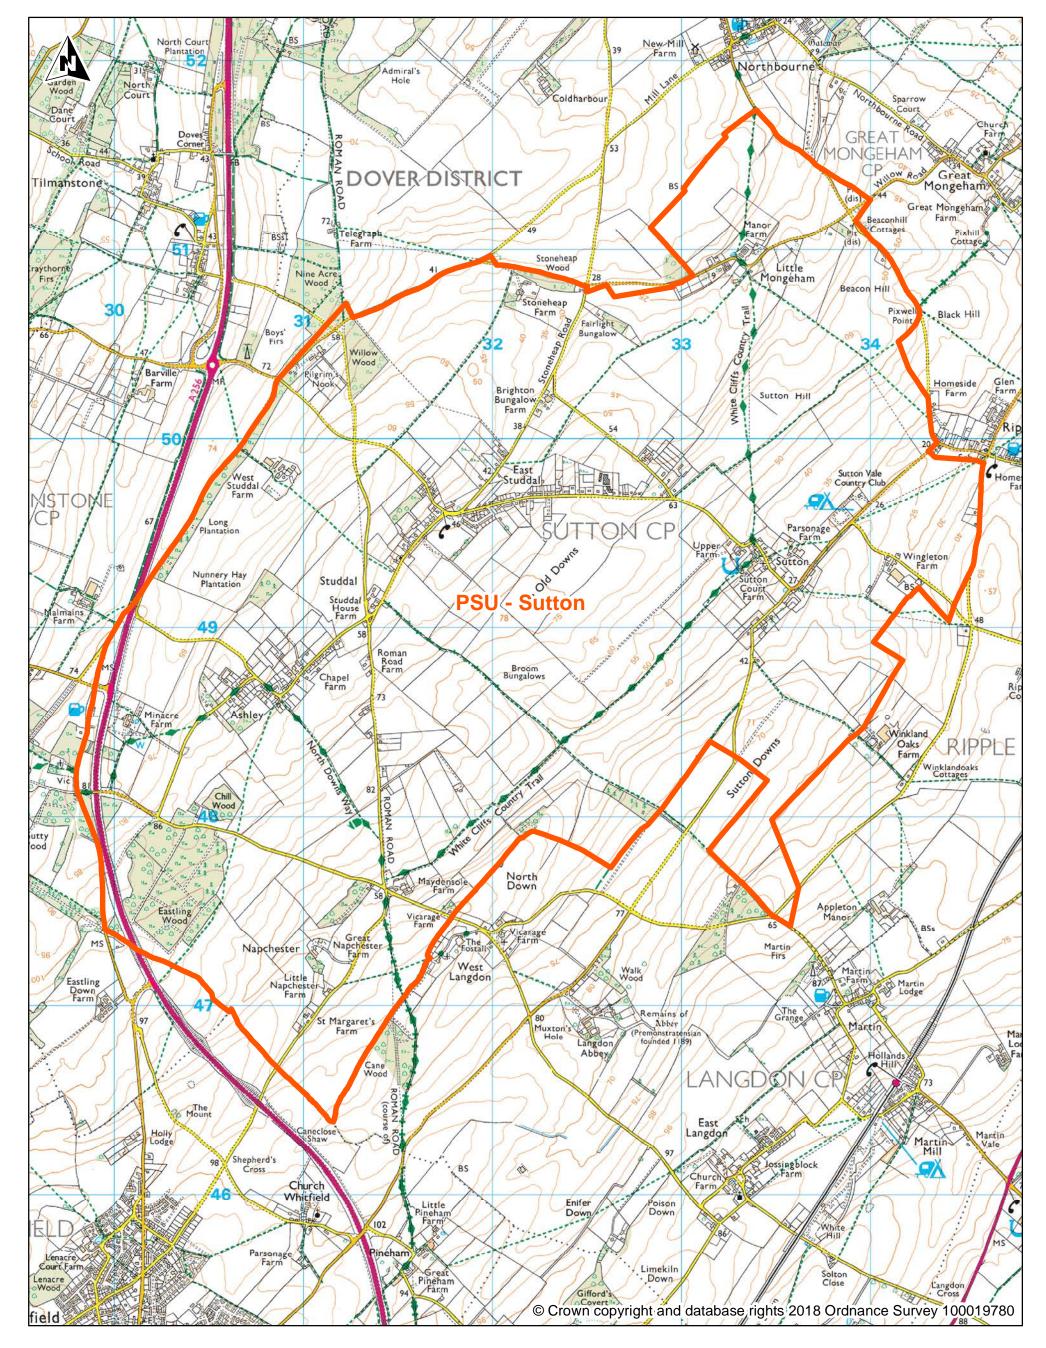

Scale 1:20,000

Map Dated: 10/10/2018

DDC Polling District Review 2018 Polling District: PSU - Sutton

Scale 1:20,000

Map Dated: 10/10/2018