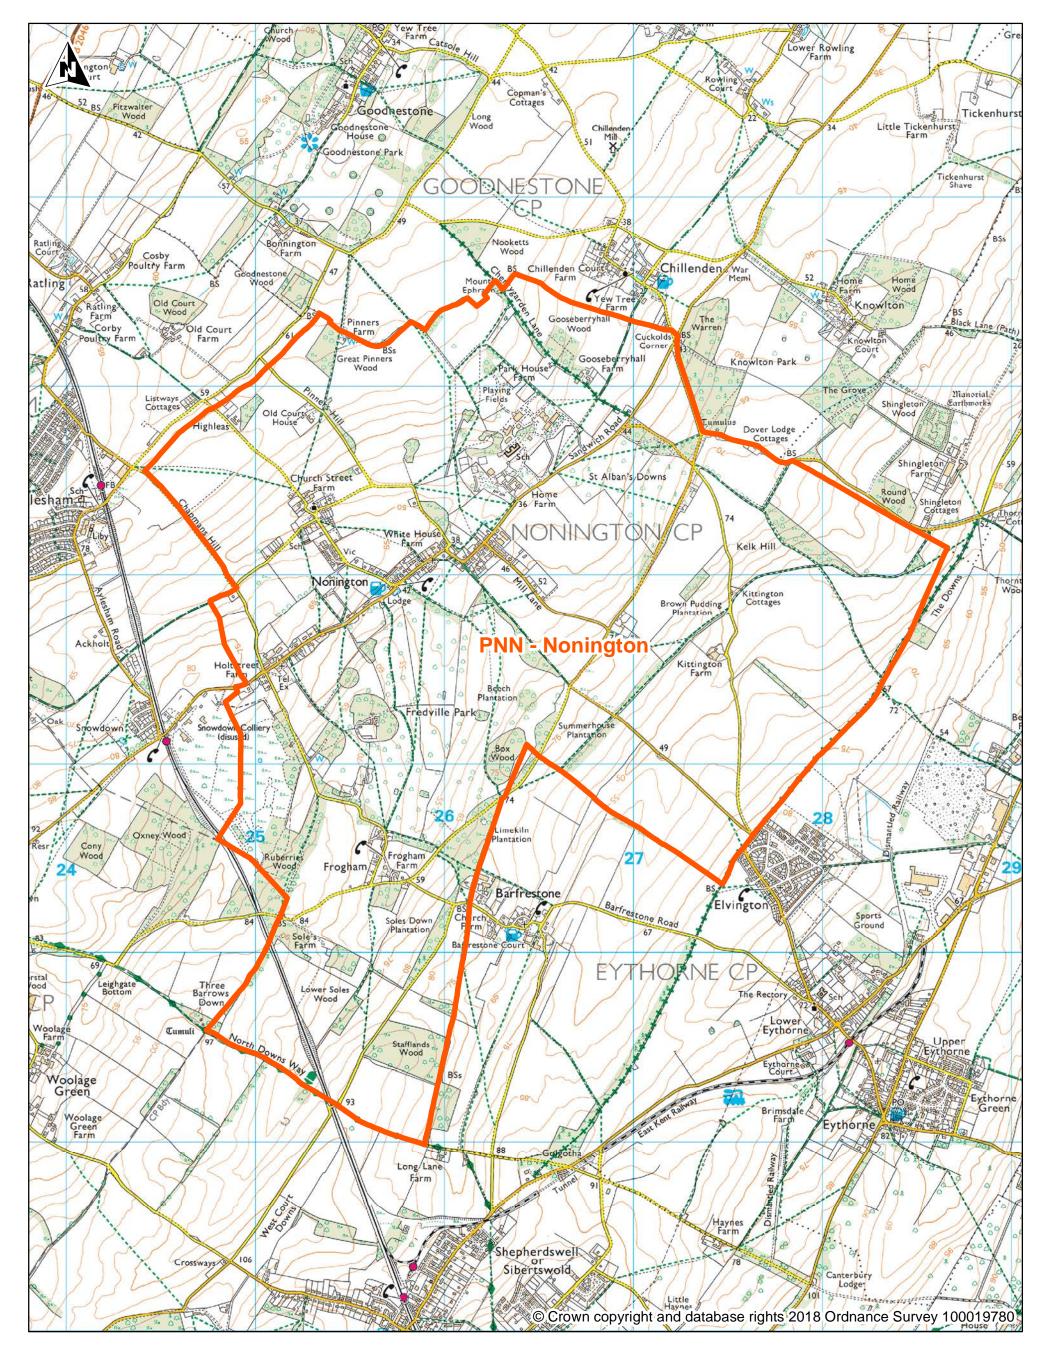

### **DDC Polling District Review 2018 Polling District: PNN - Nonington**

Scale 1:20,000

Map Dated: 10/10/2018