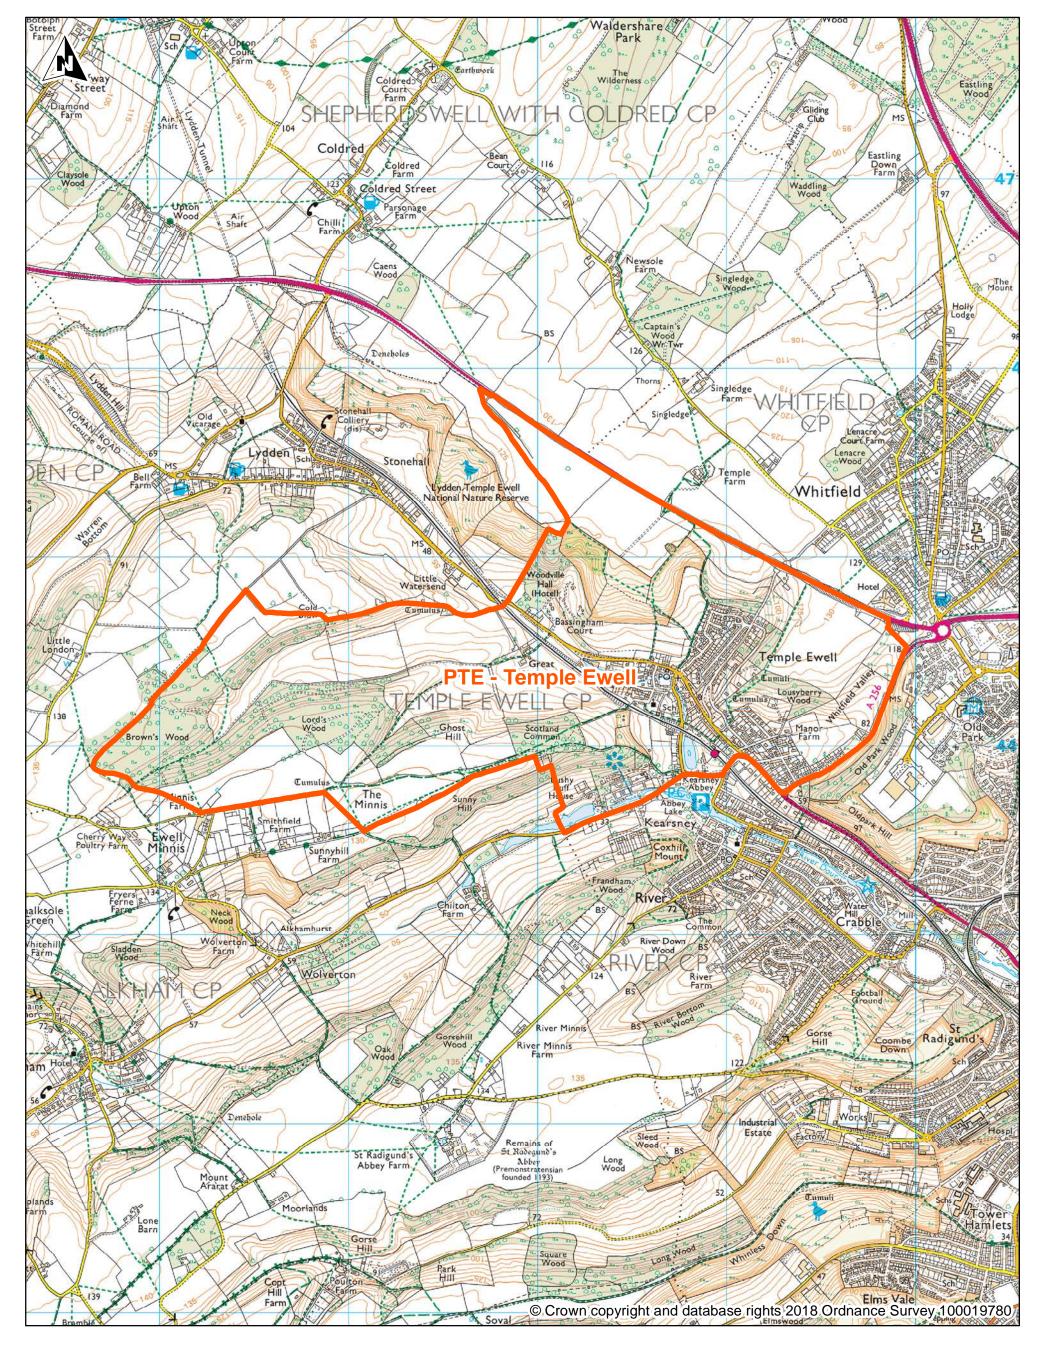

# DDC Polling District Review 2018 Polling District: PTE - Temple Ewell

Scale 1:20,000

Map Dated: 10/10/2018