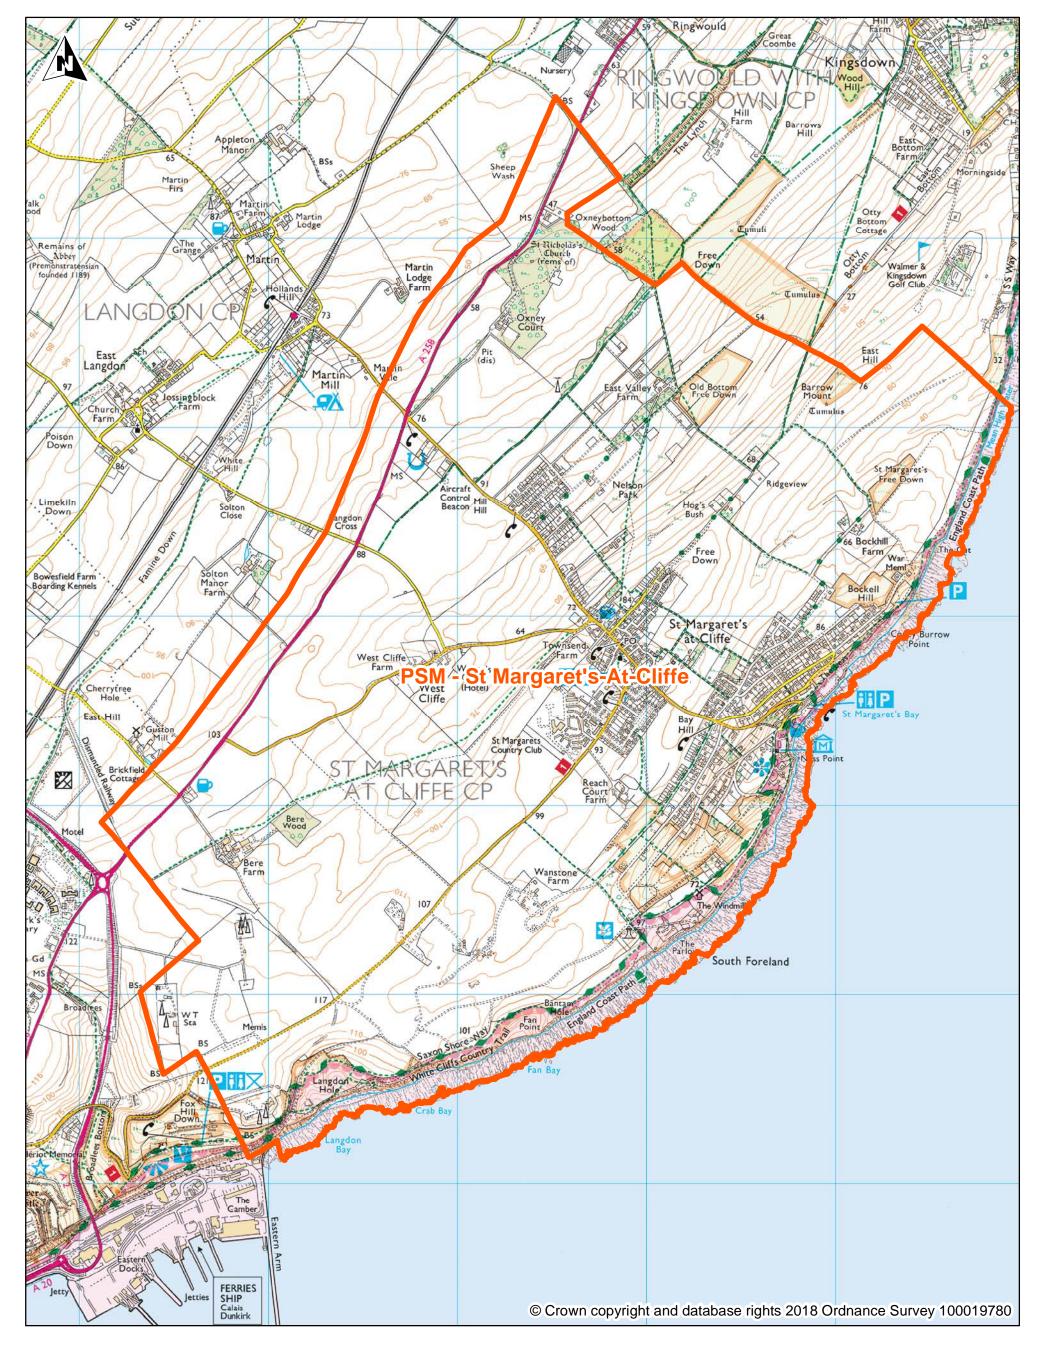

Scale 1:10,000

Map Dated: 10/10/2018

DDC Polling District Review 2018
Polling Districts: PSL1 & PSL2 - Shepherdswell and Coldred

Scale 1:24,000

Map Dated: 10/10/2018

DDC Polling District Review 2018
Polling District: PSM - St Margaret's-at-Cliffe

Scale 1:20,000

Map Dated: 10/10/2018

DDC Polling District Review 2018 Polling District: PSU - Sutton

Scale 1:20,000

Map Dated: 10/10/2018